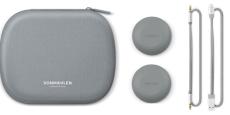

Measurements Weight incl. product Accessories

L 280 × B 205 × H 105 mm 1230 g Travel Case - high quality case made of Gucci nylon 1 m Premium Cable USB-A to Micro-USB and AUX cable Cable Twister - durable cable manager