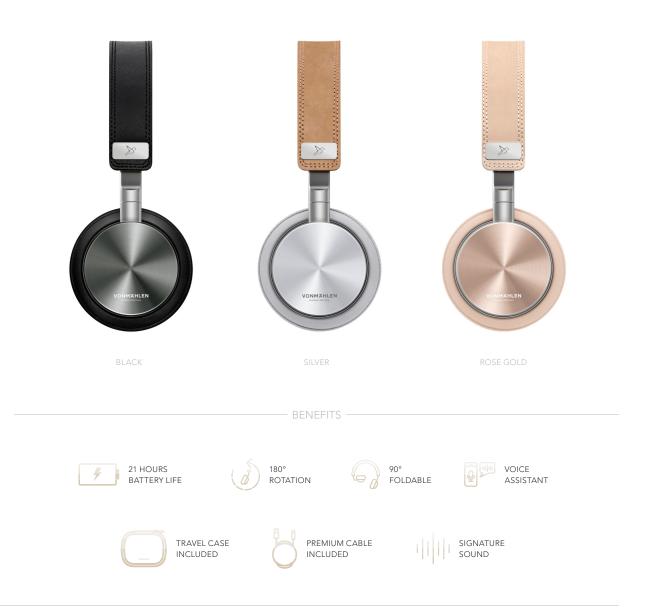

## Materials

Stainless steel,

aluminum and

real leather

Sound

Audio-Codec: Apt-X Driver: 40 mm Connector: 3.5mm Audio jack Interface: Line-Out Impedance:  $32 \Omega$ Sound pressure level:  $103 \pm 3 dB$ Frequency range: 20 Hz - 20 KHz

#### Design

Specification: On-ear (ear-mounted) Voice input: Microphone Flexibility: Foldable and rotatable earcups