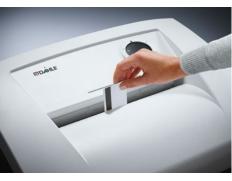

## DAHLE MHP Technology® document shredders 410 L

- · Team document shredder for professional use
- Innovative MHP® cutting rollers (Matrix High-Performance): high-quality compound steel rollers for a guaranteed long service life
- Patented manufacturing process conserves resources by using significantly less raw material compared to production of traditional cutting rollers
- · Oil- and maintenance-free operation
- Higher performance and greater convenience thanks to MHP cutting rollers
- · Doors open wide for easy emptying of waste container
- User-friendly, clearly designed control panel with illuminated information and function unit and acoustic signals
- · Device shuts down automatically after 30 minutes without use
- Integrated photoelectric sensor with convenience electronics for automatic start-stop enables fast availability and safe use
- Convenient automatic reverse function to clear excess paper from paper feeder
- Convenient feeding and reversing function for manual control
- Motor automatically shuts down when the waste container is full or the door is open
- Stops cutting automatically and displays signal on the control panel
  when the waste container is full
- Pull-out waste container
- · Powerful motor ensures high performance and longer run times
- Extremely quiet operation

Departmental document shredders: professional performance across the team.

Waste collection volume 100 litres

Wattage 900 watts

Entry width 310 mm

Cross cut

Convenient swivel castors with lockable brakes for secure positioning