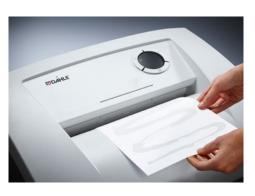

Dahle Office 410 L plus document shredder

Dahle Office 410 L plus document shredder

Dahle Office 410 L plus document shredder

Shredding the convenient way, all without the time-consuming process of oiling the cutters