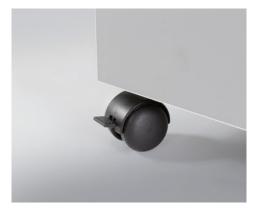

der

- Convenient swivel castors with lockable brakes for secure positioning
- · Separate main switch to switch off document shredder completely
- · Practical cold-device plug can be detached from document shred-
- Dimensions (H x W x D): 944 x 545 x 435 mm

Practical swivel casters for flexible use