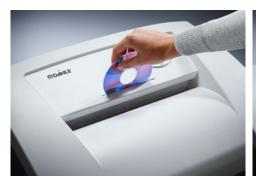

## DAHLE MHP Technology® document shredders 410 L

- · Team document shredder for professional use
- Innovative MHP® cutting rollers (Matrix High-Performance): high-quality compound steel rollers for a guaranteed long service life
- Patented manufacturing process conserves resources by using significantly less raw material compared to production of traditional cutting rollers
- · Oil- and maintenance-free operation
- Higher performance and greater convenience thanks to MHP cutting rollers
- · Doors open wide for easy emptying of waste container
- User-friendly, clearly designed control panel with illuminated information and function unit and acoustic signals
- · Device shuts down automatically after 30 minutes without use
- Integrated photoelectric sensor with convenience electronics for automatic start-stop enables fast availability and safe use
- Convenient automatic reverse function to clear excess paper from paper feeder
- Convenient feeding and reversing function for manual control
- Motor automatically shuts down when the waste container is full or the door is open
- Stops cutting automatically and displays signal on the control panel
  when the waste container is full
- Pull-out waste container
- · Powerful motor ensures high performance and longer run times
- Extremely quiet operation

## DAHLE MHP Technology® document shredders 410 L

Innovative MHP technology® shreds up to 30 % more paper

P-4 security: recommended, for example, for data media containing particularly sensitive, confidential and personal data