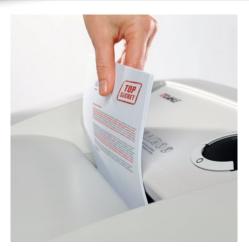

Dahle Office 410 L plus document shredder

Dahle Office 410 L plus document shredder

Dahle Office 410 L plus document shredder

Shredding the convenient way, all without the time-consuming process of oiling the cutters