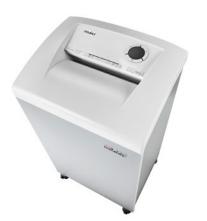

Dahle Office 410 L plus document shredder

Dahle Office 410 L plus document shredder

Dahle Office 410 L plus document shredder

Shredding the convenient way, all without the time-consuming process of oiling the cutters