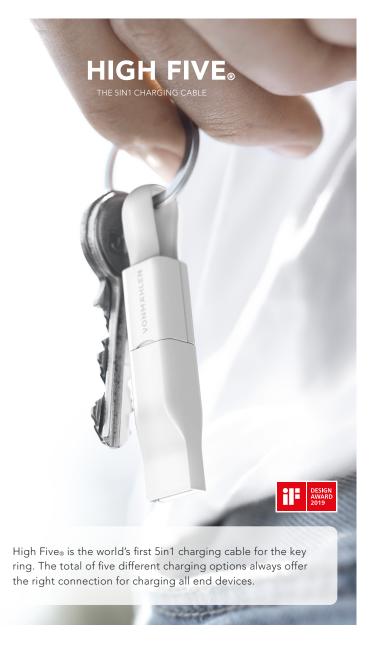

BENEFITS

ALWAYS READY DESIGNED FOR THE KEY RING

**SPECIFICATIONS** 

Measurements / Weight

L 70 mm x W 12 mm x H 10 mm 8 g Materials

ABS, silicone

Charging speed

USB-A to USB-C: 5V/2.4A USB-A to Micro-USB: 5V/2.4A USB-A to Lightning: 5V/2.0A USB-C to Micro-USB: 5V/2.4A USB-C to USB-C: 5V/2.4A USB-C to Lightning: 5V/2.0A