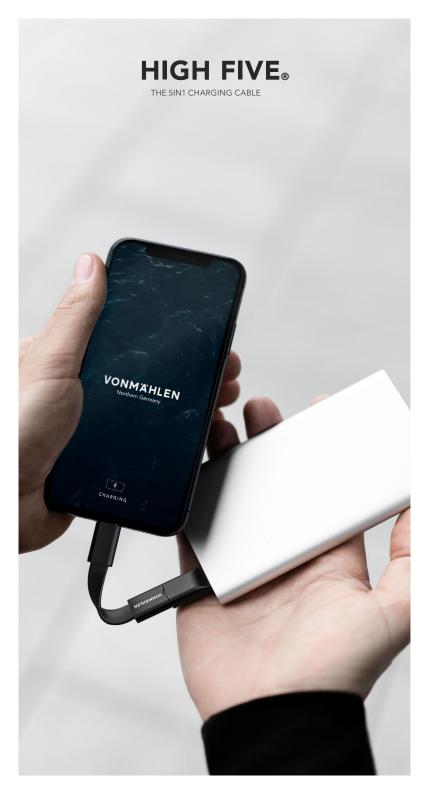

BENEFITS







ALWAYS READY DESIGNED FOR THE KEY RING



**SPECIFICATIONS** 

Measurements / Weight

L 70 mm x W 12 mm x H 10 mm 8 g Materials

ABS, silicone

Charging speed

USB-A to USB-C: 5V/2.4A USB-A to Micro-USB: 5V/2.4A USB-A to Lightning: 5V/2.0A USB-C to Micro-USB: 5V/2.4A USB-C to USB-C: 5V/2.4A USB-C to Lightning: 5V/2.0A

## Connectors

USB-C, USB-A and 2in1 connector (Micro-USB / compatible with iPhone / iPad)



## PACKAGING

The classic retail box combines all the important elements of premium packaging. It is compact and easy to handle and at the same time the quality of the product is evident upon the first touch of the packaging.

The folding box has a practical fold-out function that displays additional user information as well as the original product through a viewing window.

Measurements L 177  $\times$  W 92  $\times$  H 25 mm

Weight incl. product 61 g

HS Code 85444290