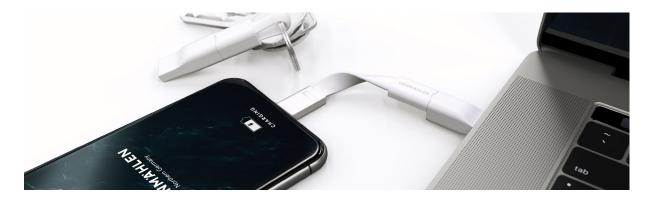

## Connectors

USB-C, USB-A and 2in1 connector (Micro-USB / compatible with iPhone / iPad)