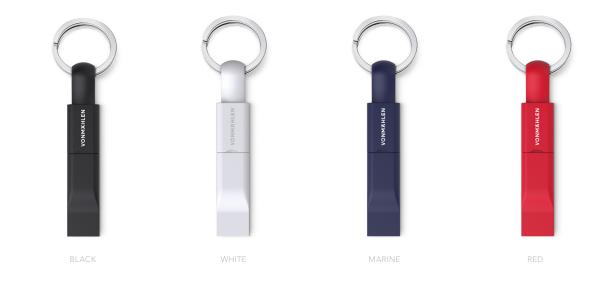

## Connectors

USB-C, USB-A and 2in1 connector (Micro-USB / compatible with iPhone / iPad)