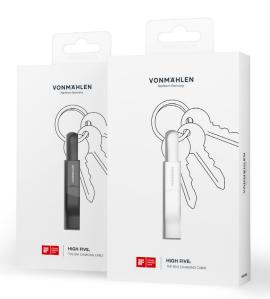

## Connectors

USB-C, USB-A and 2in1 connector (Micro-USB / compatible with iPhone / iPad)