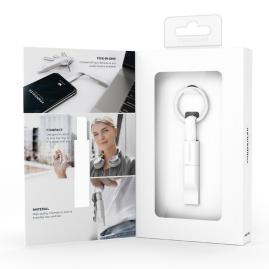

## PACKAGING

The classic retail box combines all the important elements of premium packaging. It is compact and easy to handle and at the same time the quality of the product is evident upon the first touch of the packaging.

The folding box has a practical fold-out function that displays additional user information as well as the original product through a viewing window.

Measurements L 177  $\times$  W 92  $\times$  H 25 mm

Weight incl. product 61 g

HS Code 85444290