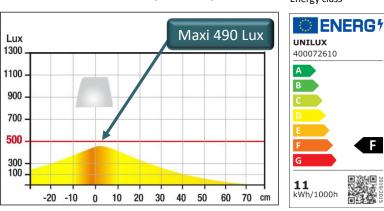

#### Measurement of Lux on the worktop in 35 cm top view:

Energy class

| SAP no.   | Colour       | Energy<br>consumption<br>KWh/1000 h | Lux at<br>35 cm | Luminous flow | Lm/<br>W | Colour T° | CRI | Source's<br>lifetime | Net weight | EAN code      |
|-----------|--------------|-------------------------------------|-----------------|---------------|----------|-----------|-----|----------------------|------------|---------------|
| 400165040 | White/bamboo | 11                                  | 290             | 915 lm        | 83       | 3000 K    | 84  | 30000h               | 2 kg       | 3595560034505 |