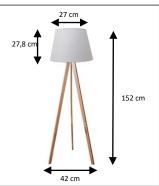

### Warranty: 2 years

- Energy efficiency: class F (A to G spectrum)
- Height: 152 cm
- Materials: bamboo structure / fabric shade

Replaceable (LED only) light source by an end-user