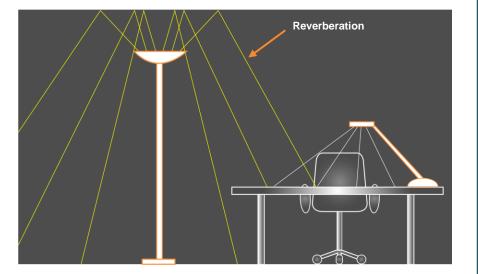

### 1- Uplighter with indirect lighting: create a light atmosphere conducive to work

Due to their ease of installation and their decorative aspect, indirect lighting floor lamps are the preferred lighting for French people! This floor lamp is ideal for lighting a specific place in a room or even bringing the little decorative and original touch that will change everything in the atmosphere of the room. Thanks to its lighting directed upwards which will reverberate on the ceiling, this floor lamp generally ensures the function of secondary lighting, or mood and will provide you with high-performance and quality lighting. It integrates perfectly with all parts of your business:

- Individual office
- Open space
- Meeting room
- Passing places

CE 🛛 RoHS

Lobby

However, you can supplement the lighting with a desk lamp.