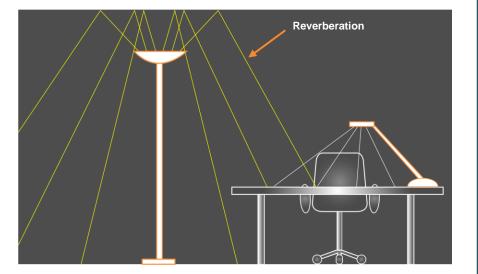

#### 1- Uplighter with indirect lighting: create a light atmosphere conducive to work

Due to their ease of installation and their decorative aspect, indirect lighting floor lamps are the preferred lighting for French people! This floor lamp is ideal for lighting a specific place in a room or even bringing the little decorative and original touch that will change everything in the atmosphere of the room. Thanks to its lighting directed upwards which will reverberate on the ceiling, this floor lamp generally ensures the function of secondary lighting, or mood and will provide you with high-performance and quality lighting. It integrates perfectly with all parts of your business:

- Individual office
- Open space
- Meeting room
- Passing places

CE 🛛 RoHS

Lobby

However, you can supplement the lighting with a desk lamp.