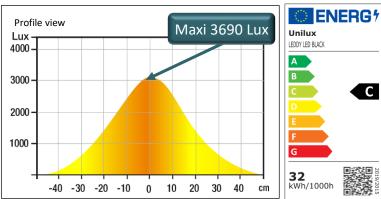

# LEDDY white

Lux measurement upwards at 55 cm from the light source:

### Energy class:

С

| SAP no.   | Colour | Energy<br>consumption<br>KWh/1000 h | Lux at 55<br>cm<br>(indirect) | Luminous<br>flow | Lm/W | Colour T° | CRI | Source's<br>lifetime | Warranty | Net<br>weight | EAN code      |
|-----------|--------|-------------------------------------|-------------------------------|------------------|------|-----------|-----|----------------------|----------|---------------|---------------|
| 400165031 | White  | 32                                  | 3690                          | 4764 lm          | 148  | 3000 K    | 84  | 40000h               | 2 years  | 4,33 kg       | 3595560034406 |