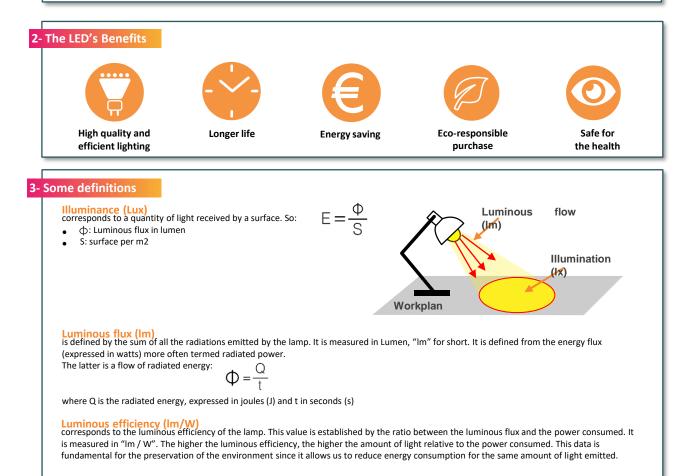

ghting: create a light atmosphere conducive to work

Due to their ease of installation and their decorative aspect, indirect lighting floor lamps are the preferred lighting for French people! This floor lamp is ideal for lighting a specific place in a room or even bringing the little decorative and original touch that will change everything in the atmosphere of the room. Thanks to its lighting directed upwards which will reverberate on the ceiling, this floor lamp generally ensures the function of secondary lighting, or mood and will provide you with high-performance and quality lighting. It integrates perfectly with all parts of your business:

- Individual office
- Open space
- Meeting room
- Passing places

CE 🛛 RoHS

Lobby



However, you can supplement the lighting with a desk lamp.



### UNILUX