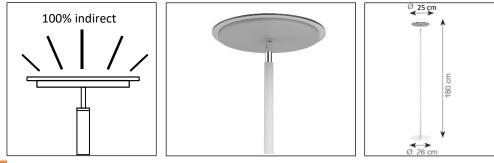

# LEDDY white





Lux measurement upwards at 55 cm from the light source:

### Energy class:

С



| SAP no.   | Colour | Energy<br>consumption<br>KWh/1000 h | Lux at 55<br>cm<br>(indirect) | Luminous<br>flow | Lm/W | Colour T° | CRI | Source's<br>lifetime | Warranty | Net<br>weight | EAN code      |
|-----------|--------|-------------------------------------|-------------------------------|------------------|------|-----------|-----|----------------------|----------|---------------|---------------|
| 400165031 | White  | 32                                  | 3690                          | 4764 lm          | 148  | 3000 K    | 84  | 40000h               | 2 years  | 4,33 kg       | 3595560034406 |

## UNILUX

# UNILUX'S ADVICES

#### 1- Uplighter with indirect lighting: create a light atmosphere conduciv