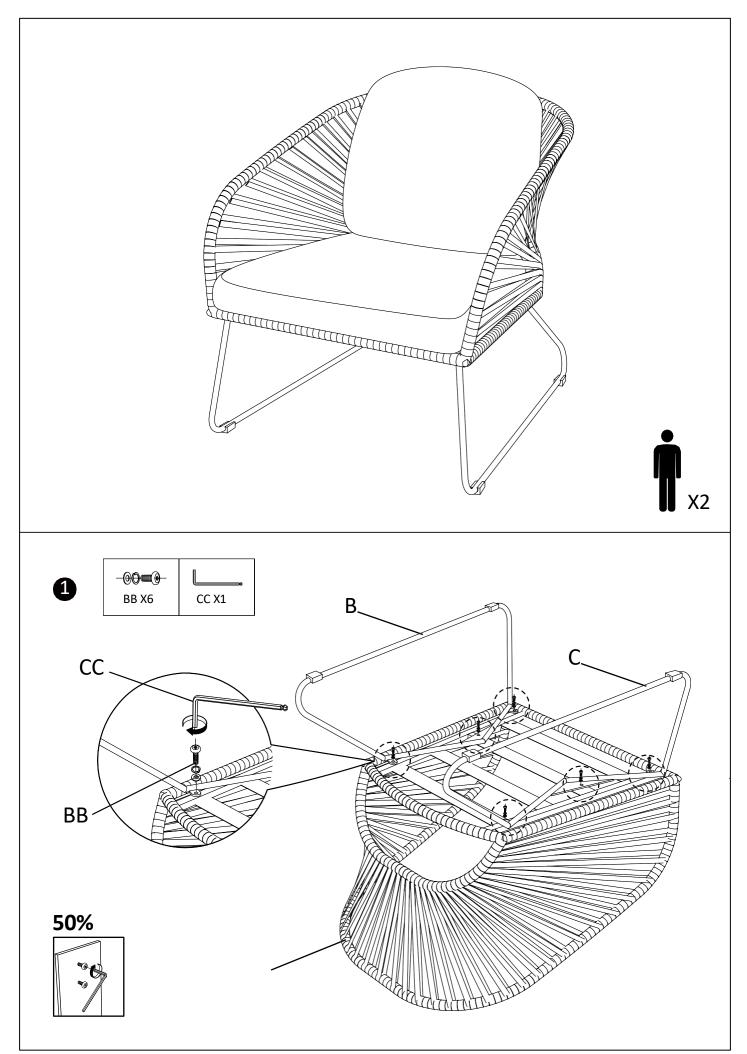

## 7701046\_2 Chair For Novella Lounge Set

### **ASSEMBLY INSTRUCTIONS**

Read this instruction carefully. Refer hardware and furniture parts list for guidance. Be sure all parts are complete, before assembling. Place all wooden furniture part on a clean and flat soft surface to prevent scratcheds. Refer steps provided as assembling guide.

#### CAUTIONS :

1. Do not **FULLY-TIGHTEN** the nuts or nut bolts until all are in place. 2. To prevent thread damage. Ensure that nuts or nut bolts are not over-tighten.

3. Hardware are to be kept out of reach from children.

### NOTE : Illustration images are not product images