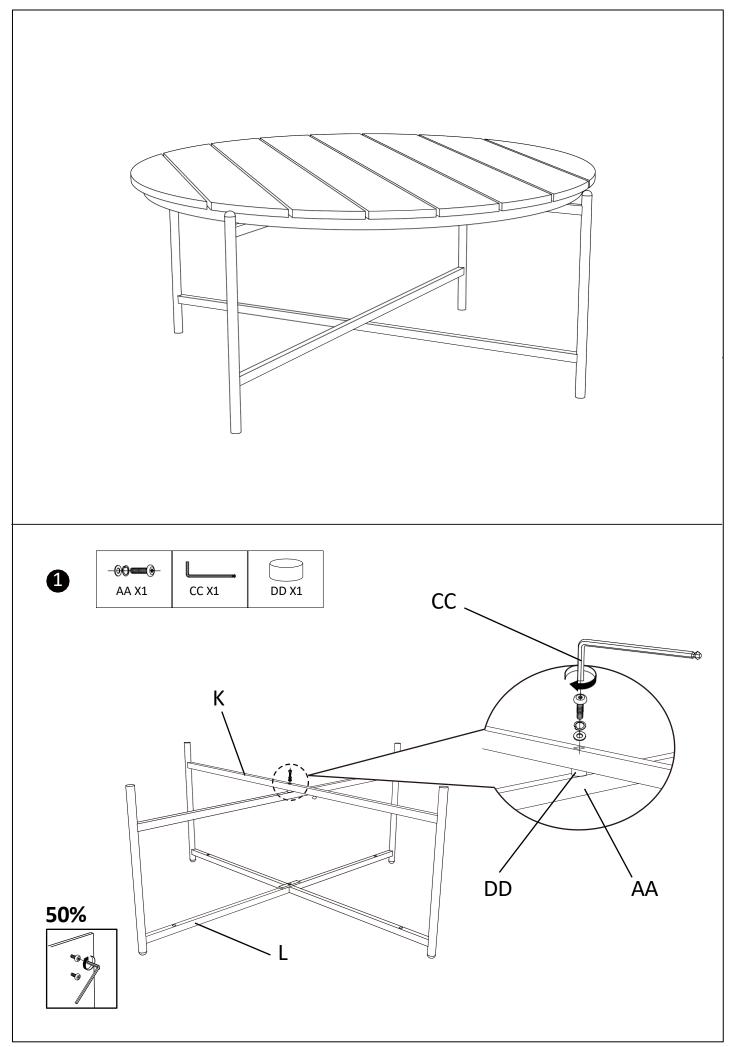

## 7701046\_4 Table For Novella Lounge Set

### ASSEMBLY INSTRUCTIONS

Read this instruction carefully. Refer hardware and furniture parts list for guidance. Be sure all parts are complete, before assembling. Place all wooden furniture part on a clean and flat soft surface to prevent scratcheds. Refer steps provided as assembling guide.

#### CAUTIONS :

- 1. Do not FULLY-TIGHTEN the nuts or nut bolts until all are in place.
- 2. To prevent thread damage. Ensure that nuts or nut bolts are not over-tighten.
- 3. Hardware are to be kept out of reach from children.