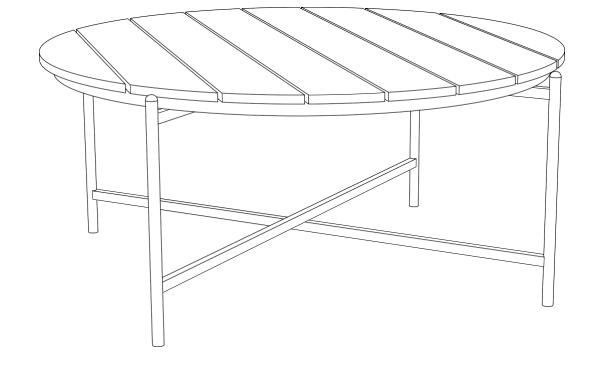

## 7701046\_4 Table For Novella Lounge Set

### ASSEMBLY INSTRUCTIONS

Read this instruction carefully. Refer hardware and furniture parts list for guidance. Be sure all parts are complete, before assembling. Place all wooden furniture part on a clean and flat soft surface to prevent scratcheds. Refer steps provided as assembling guide.

## 7701046\_3 Table For Novella Lounge Set

## ASSEMBLY INSTRUCTIONS

Read this instruction carefully. Refer hardware and furniture parts list for guidance. Be sure all parts are complete, before assembling. Place all wooden furniture part on a clean and flat soft surface to prevent scratcheds. Refer steps provided as assembling guide.