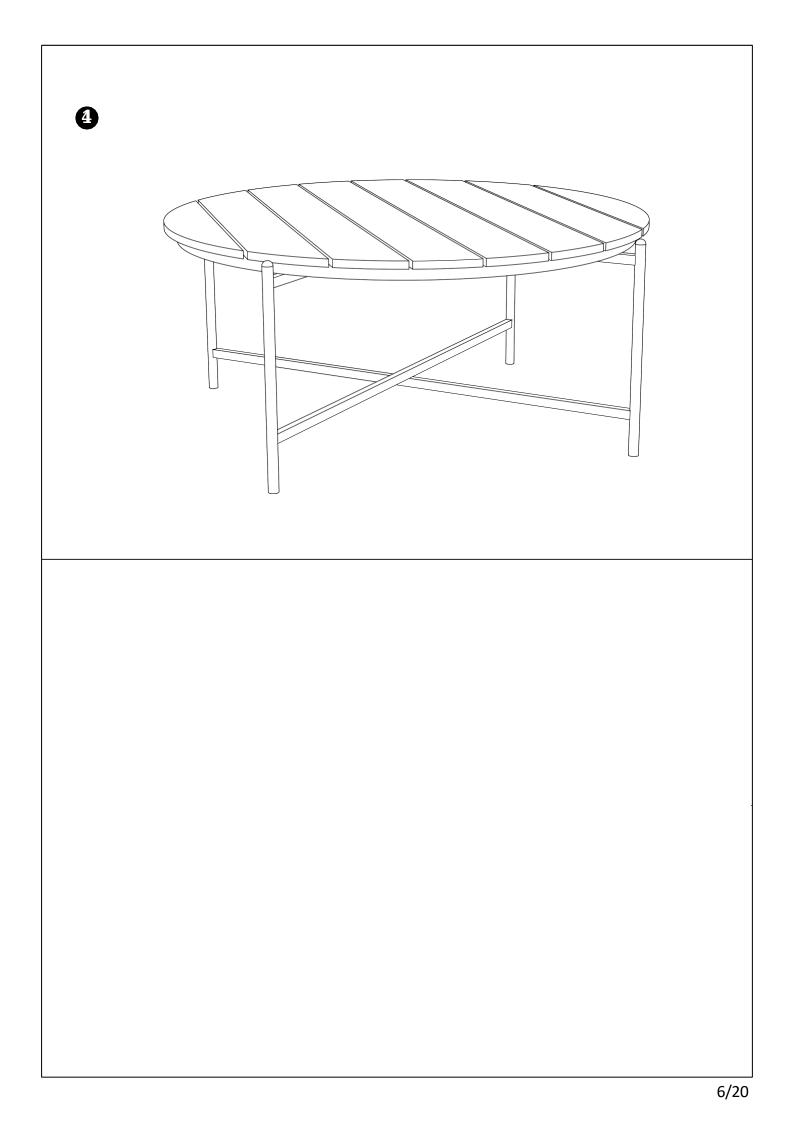

## 7701046\_4 Table For Novella Lounge Set

### ASSEMBLY INSTRUCTIONS

Read this instruction carefully. Refer hardware and furniture parts list for guidance. Be sure all parts are complete, before assembling. Place all wooden furniture part on a clean and flat soft surface to prevent scratcheds. Refer steps provided as assembling guide.

#### CAUTIONS :

- 1. Do not FULLY-TIGHTEN the nuts or nut bolts until all are in place.
- 2. To prevent thread damage. Ensure that nuts or nut bolts are not over-tighten.
- 3. Hardware are to be kept out of reach from children.