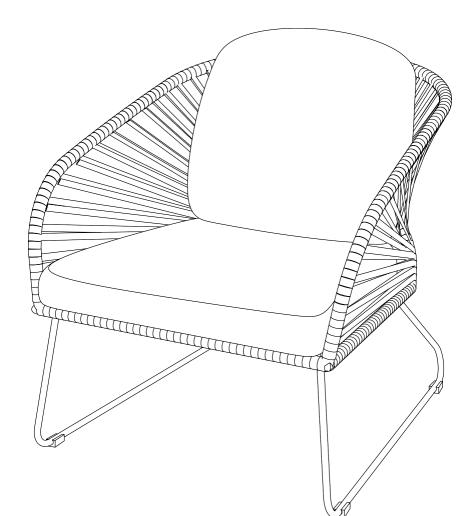

## 7701046\_2 Chair For Novella Lounge Set

### **ASSEMBLY INSTRUCTIONS**

Read this instruction carefully. Refer hardware and furniture parts list for guidance. Be sure all parts are complete, before assembling. Place all wooden furniture part on a clean and flat soft surface to prevent scratcheds. Refer steps provided as assembling guide.

#### CAUTIONS :

1. Do not **FULLY-TIGHTEN** the nuts or nut bolts until all are in place. 2. To prevent thread damage. Ensure that nuts or nut bolts are not over-tighten.

3. Hardware are to be kept out of reach from children.

### NOTE : Illustration images are not product images