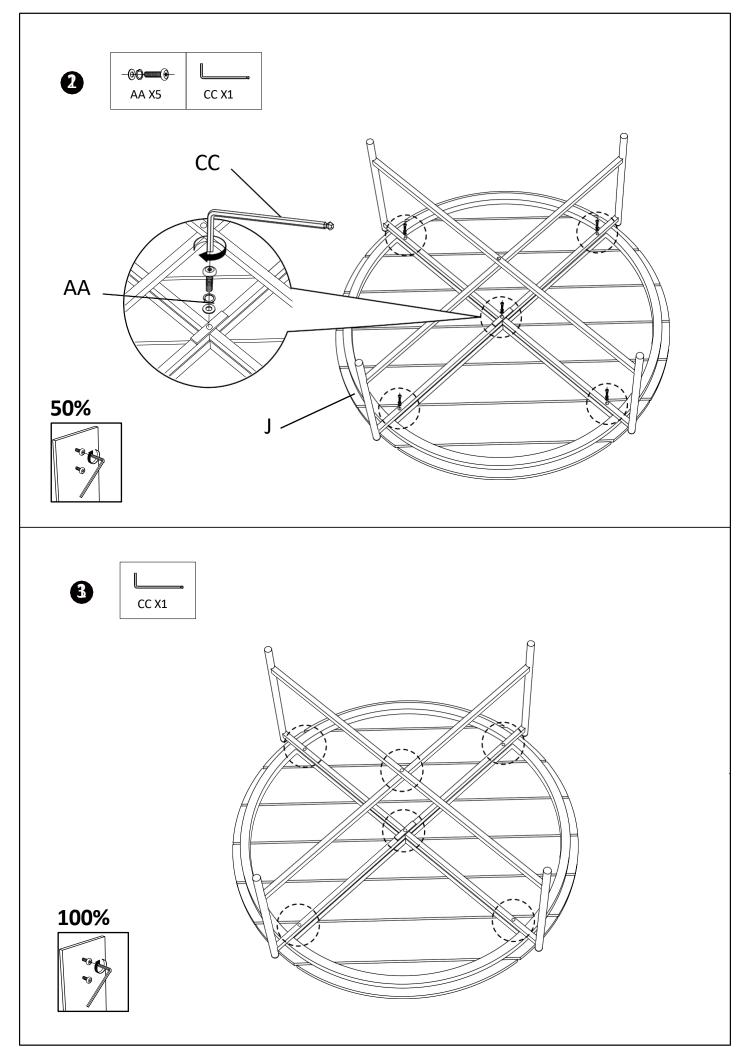

## 7701046\_4 Table For Novella Lounge Set

### ASSEMBLY INSTRUCTIONS

Read this instruction carefully. Refer hardware and furniture parts list for guidance. Be sure all parts are complete, before assembling. Place all wooden furniture part on a clean and flat soft surface to prevent scratcheds. Refer steps provided as assembling guide.

#### CAUTIONS :

- 1. Do not FULLY-TIGHTEN the nuts or nut bolts until all are in place.
- 2. To prevent thread damage. Ensure that nuts or nut bolts are not over-tighten.
- 3. Hardware are to be kept out of reach from children.