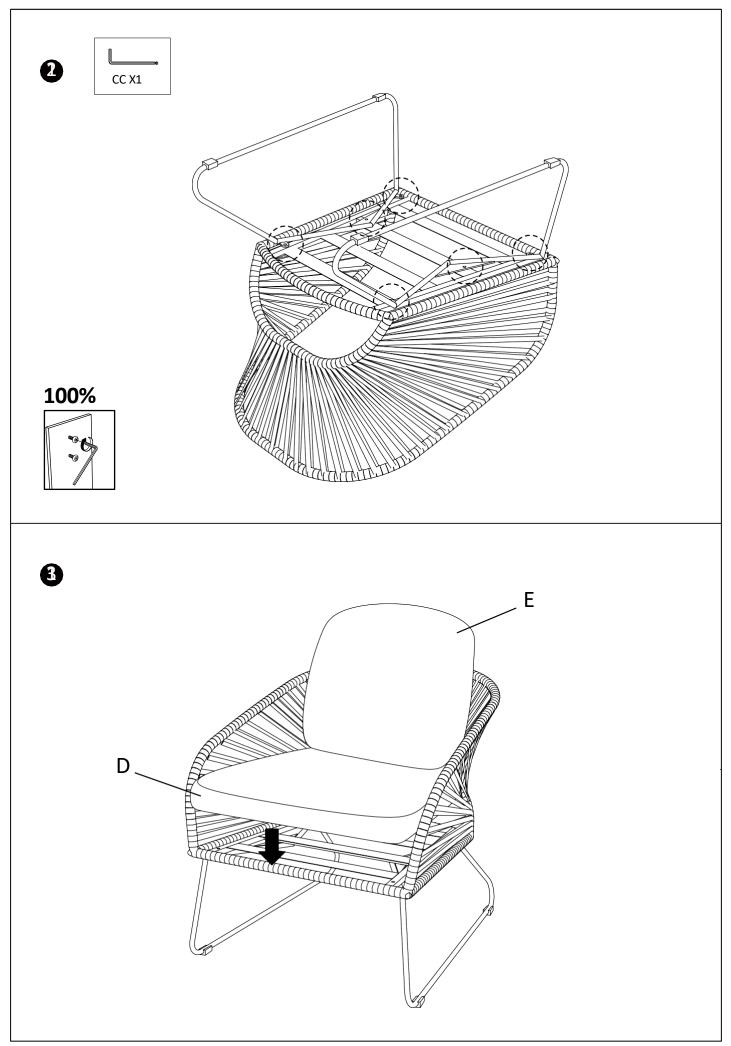

## 7701046\_2 Chair For Novella Lounge Set

### **ASSEMBLY INSTRUCTIONS**

Read this instruction carefully. Refer hardware and furniture parts list for guidance. Be sure all parts are complete, before assembling. Place all wooden furniture part on a clean and flat soft surface to prevent scratcheds. Refer steps provided as assembling guide.

#### CAUTIONS :

1. Do not **FULLY-TIGHTEN** the nuts or nut bolts until all are in place. 2. To prevent thread damage. Ensure that nuts or nut bolts are not over-tighten.

3. Hardware are to be kept out of reach from children.

### NOTE : Illustration images are not product images