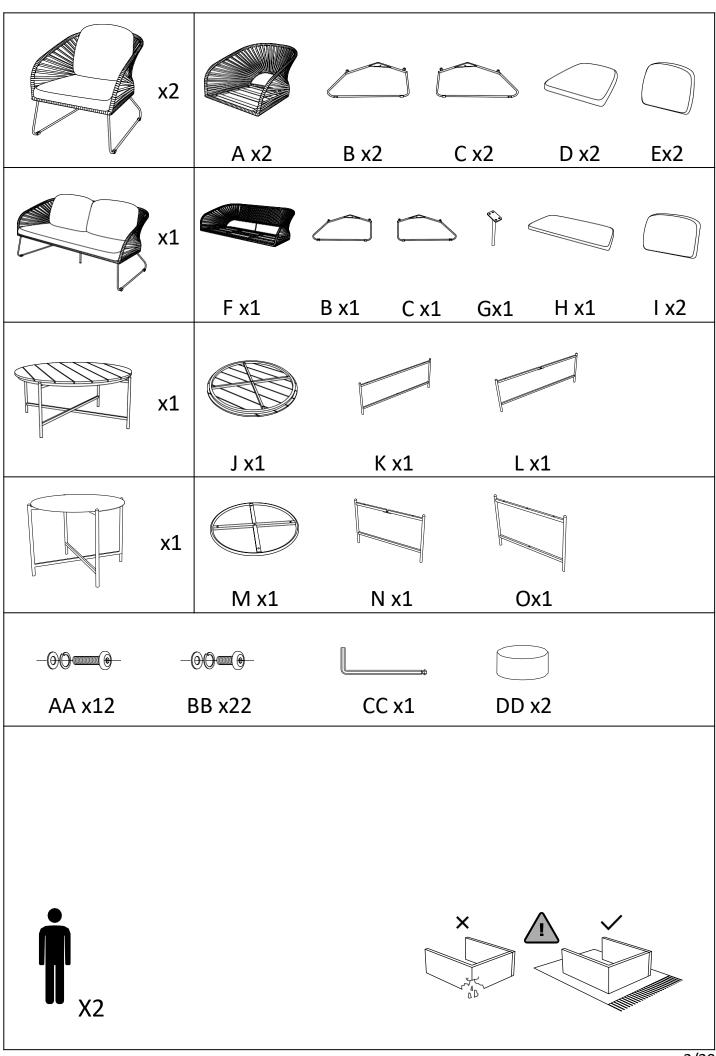

### **ASSEMBLY INSTRUCTIONS**

Read this instruction carefully. Refer hardware and furniture parts list for guidance. Be sure all parts are complete, before assembling. Place all wooden furniture part on a clean and flat soft surface to prevent scratcheds. Refer steps provided as assembling guide.

#### CAUTIONS :

1. Do not **FULLY-TIGHTEN** the nuts or nut bolts until all are in place.

2. To prevent thread damage.Ensure that nuts or nut bolts are not over-tighten.

3. Hardware are to be kept out of reach from children.

NOTE : Illustration images are not product images