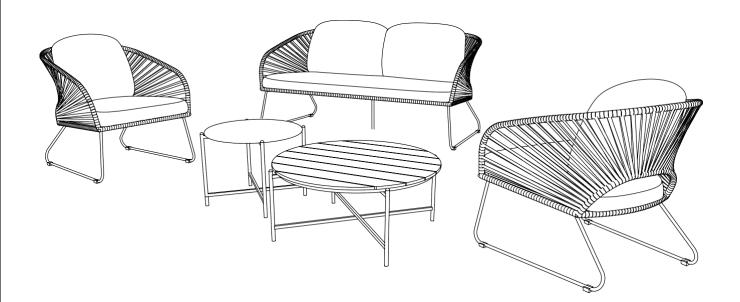

## 7701045 Novella lounge Set

### **ASSEMBLY INSTRUCTIONS**

Read this instruction carefully. Refer hardware and furniture parts list for guidance. Be sure all parts are complete, before assembling. Place all wooden furniture part on a clean and flat soft surface to prevent scratcheds. Refer steps provided as assembling guide.

NOTE : Illustration images are not product images