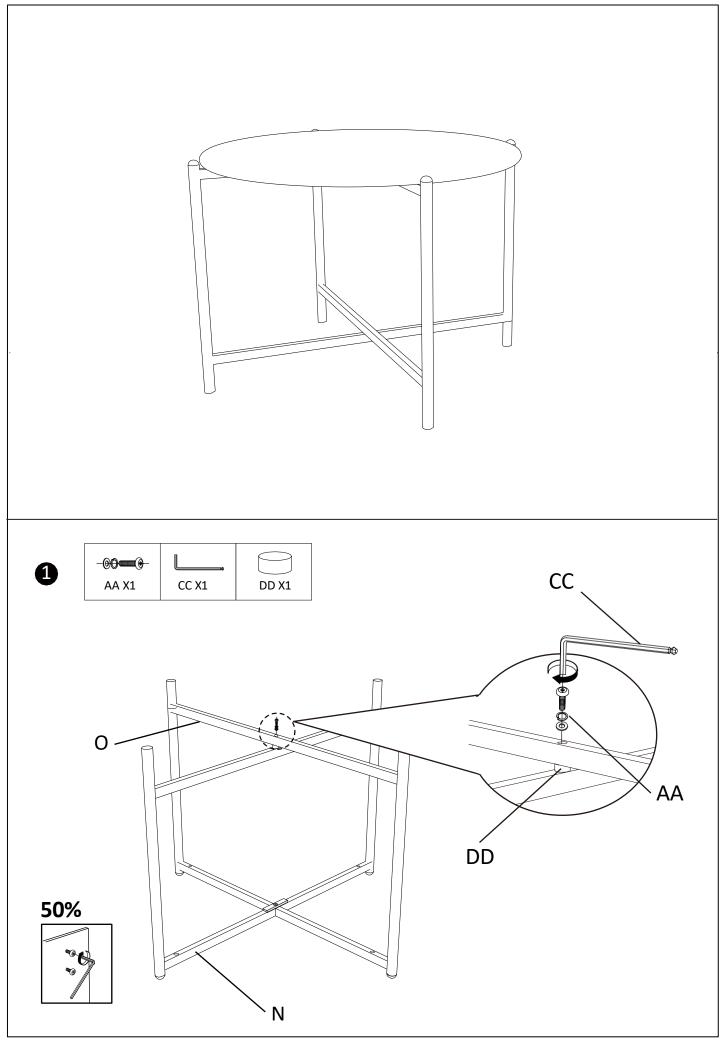

### ASSEMBLY INSTRUCTIONS

Read this instruction carefully. Refer hardware and furniture parts list for guidance. Be sure all parts are complete, before assembling. Place all wooden furniture part on a clean and flat soft surface to prevent scratcheds. Refer steps provided as assembling guide.

#### CAUTIONS :

- 1. Do not FULLY-TIGHTEN the nuts or nut bolts until all are in place.
- 2. To prevent thread damage. Ensure that nuts or nut bolts are not over-tighten.
- 3. Hardware are to be kept out of reach from children.