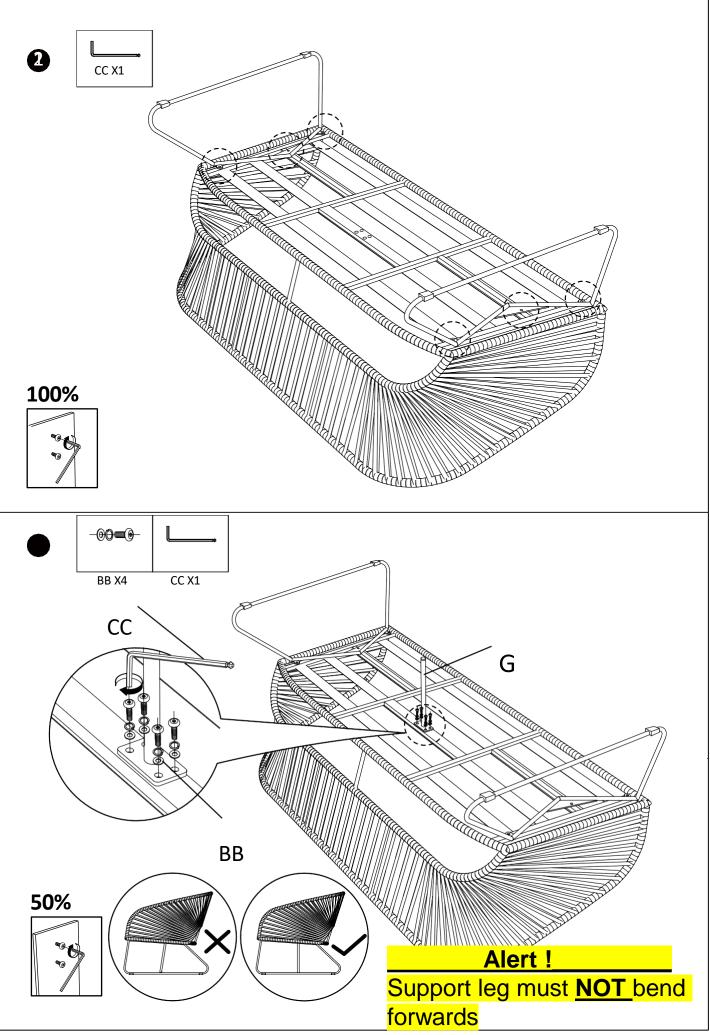

## 7701046\_1 Sofa For Novella Lounge Set

## **ASSEMBLY INSTRUCTIONS**

Read this instruction carefully. Refer hardware and furniture parts list for guidance. Be sure all parts are complete, before assembling. Place all wooden furniture part on a clean and flat soft surface to prevent scratcheds. Refer steps provided as assembling guide.

#### CAUTIONS :

- 1. Do not FULLY-TIGHTEN the nuts or nut bolts until all are in place.
- 2. To prevent thread damage. Ensure that nuts or nut bolts are not over-tighten.
- 3. Hardware are to be kept out of reach from children.

NOTE : Illustration images are not product images