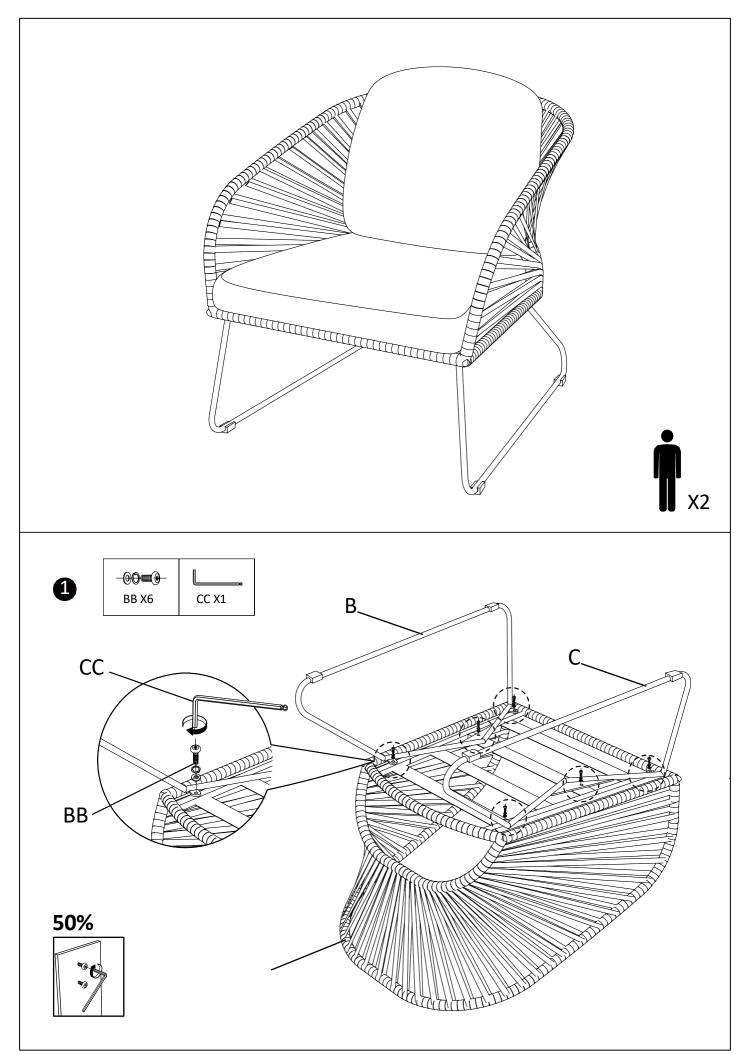

### **ASSEMBLY INSTRUCTIONS**

Read this instruction carefully. Refer hardware and furniture parts list for guidance. Be sure all parts are complete, before assembling. Place all wooden furniture part on a clean and flat soft surface to prevent scratcheds. Refer steps provided as assembling guide.

#### CAUTIONS :

1. Do not **FULLY-TIGHTEN** the nuts or nut bolts until all are in place.

2. To prevent thread damage. Ensure that nuts or nut bolts are not over-tighten.

3. Hardware are to be kept out of reach from children.

NOTE : Illustration images are not product images