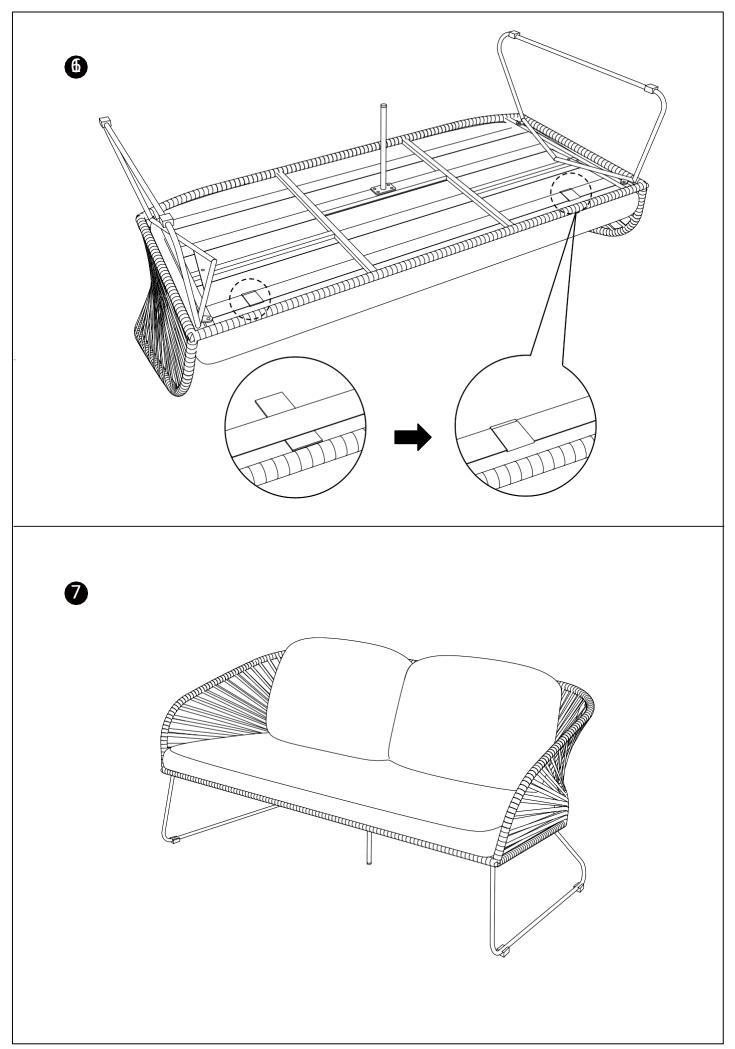

## 7701046\_1 Sofa For Novella Lounge Set

## **ASSEMBLY INSTRUCTIONS**

Read this instruction carefully. Refer hardware and furniture parts list for guidance. Be sure all parts are complete, before assembling. Place all wooden furniture part on a clean and flat soft surface to prevent scratcheds. Refer steps provided as assembling guide.

#### CAUTIONS :

- 1. Do not FULLY-TIGHTEN the nuts or nut bolts until all are in place.
- 2. To prevent thread damage. Ensure that nuts or nut bolts are not over-tighten.
- 3. Hardware are to be kept out of reach from children.

NOTE : Illustration images are not product images