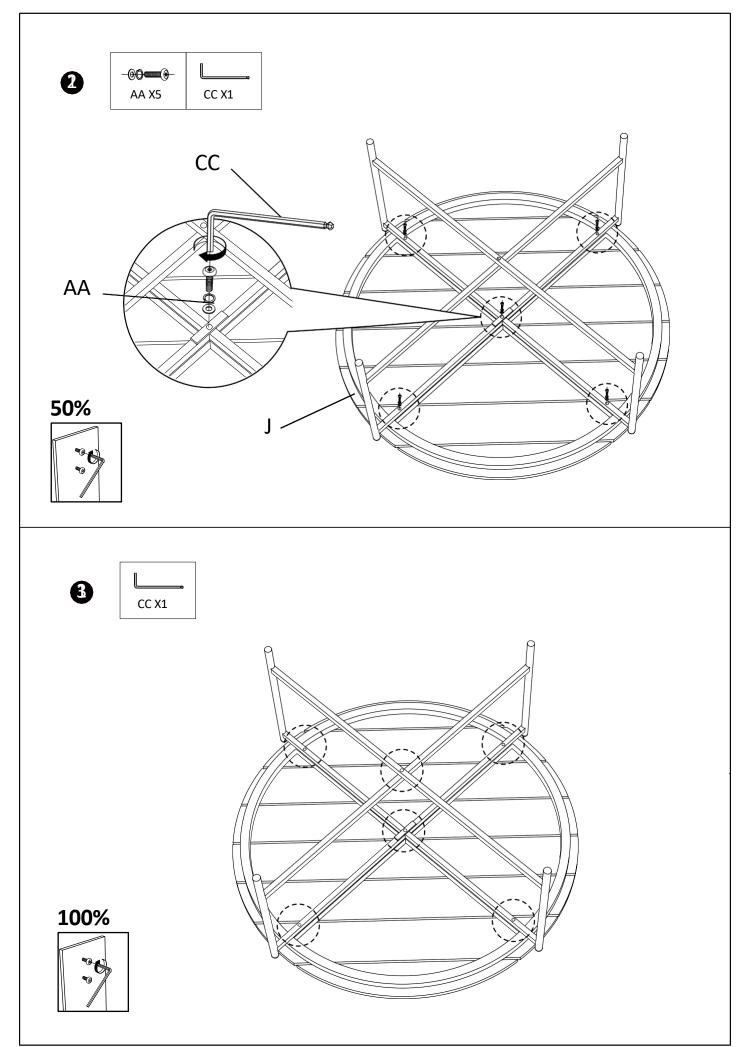

### **ASSEMBLY INSTRUCTIONS**

Read this instruction carefully. Refer hardware and furniture parts list for guidance. Be sure all parts are complete, before assembling. Place all wooden furniture part on a clean and flat soft surface to prevent scratcheds. Refer steps provided as assembling guide.

#### CAUTIONS :

1. Do not **FULLY-TIGHTEN** the nuts or nut bolts until all are in place.

2. To prevent thread damage. Ensure that nuts or nut bolts are not over-tighten.

3. Hardware are to be kept out of reach from children.

NOTE : Illustration images are not product images