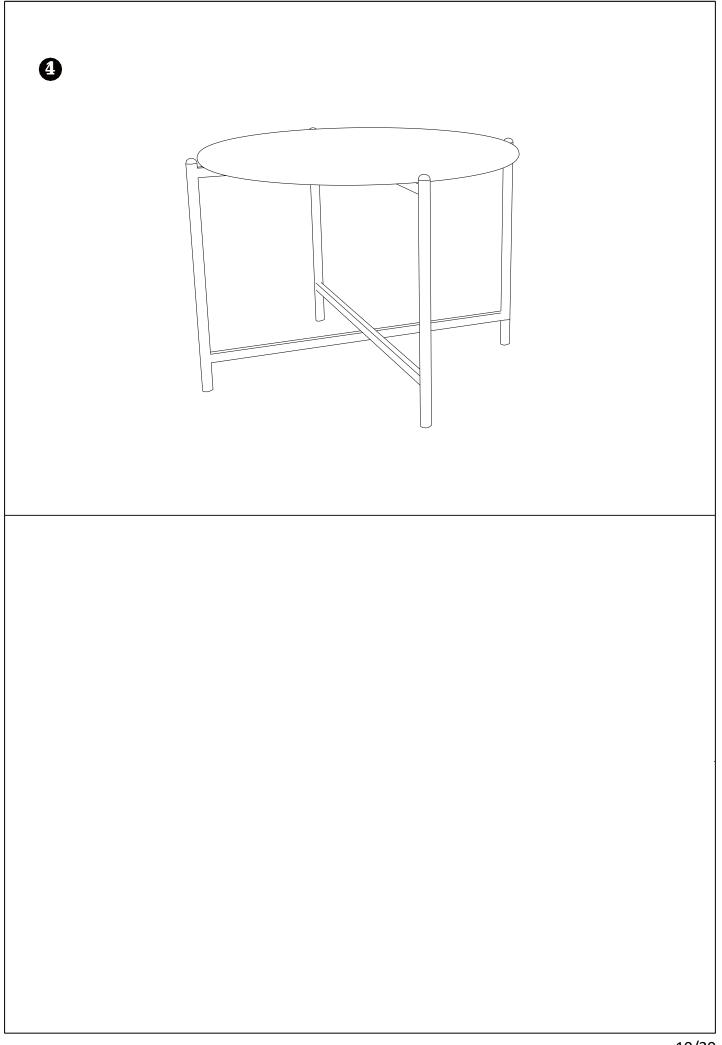

### ASSEMBLY INSTRUCTIONS

Read this instruction carefully. Refer hardware and furniture parts list for guidance. Be sure all parts are complete, before assembling. Place all wooden furniture part on a clean and flat soft surface to prevent scratcheds. Refer steps provided as assembling guide.

#### CAUTIONS :

- 1. Do not FULLY-TIGHTEN the nuts or nut bolts until all are in place.
- 2. To prevent thread damage. Ensure that nuts or nut bolts are not over-tighten.
- 3. Hardware are to be kept out of reach from children.