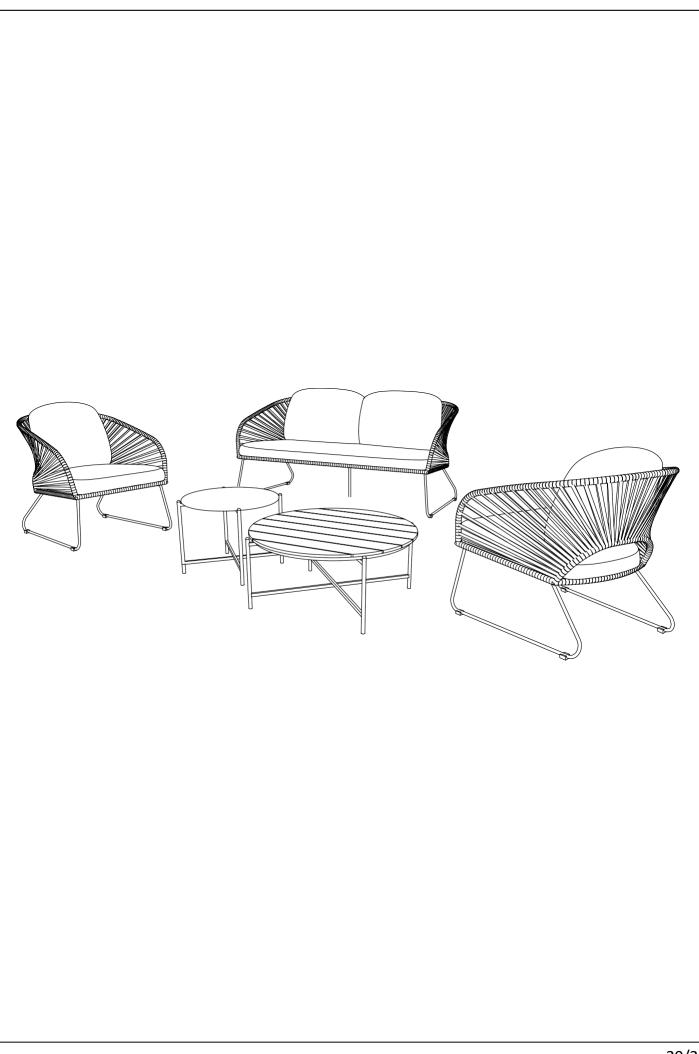

## 7701046 Novella lounge Set

### **ASSEMBLY INSTRUCTIONS**

Read this instruction carefully. Refer hardware and furniture parts list for guidance. Be sure all parts are complete, before assembling. Place all wooden furniture part on a clean and flat soft surface to prevent scratcheds. Refer steps provided as assembling guide.

#### CAUTIONS :

1. Do not **FULLY-TIGHTEN** the nuts or nut bolts until all are in place.

2. To prevent thread damage. Ensure that nuts or nut bolts are not over-tighten.

3. Hardware are to be kept out of reach from children.

NOTE : Illustration images are not product images