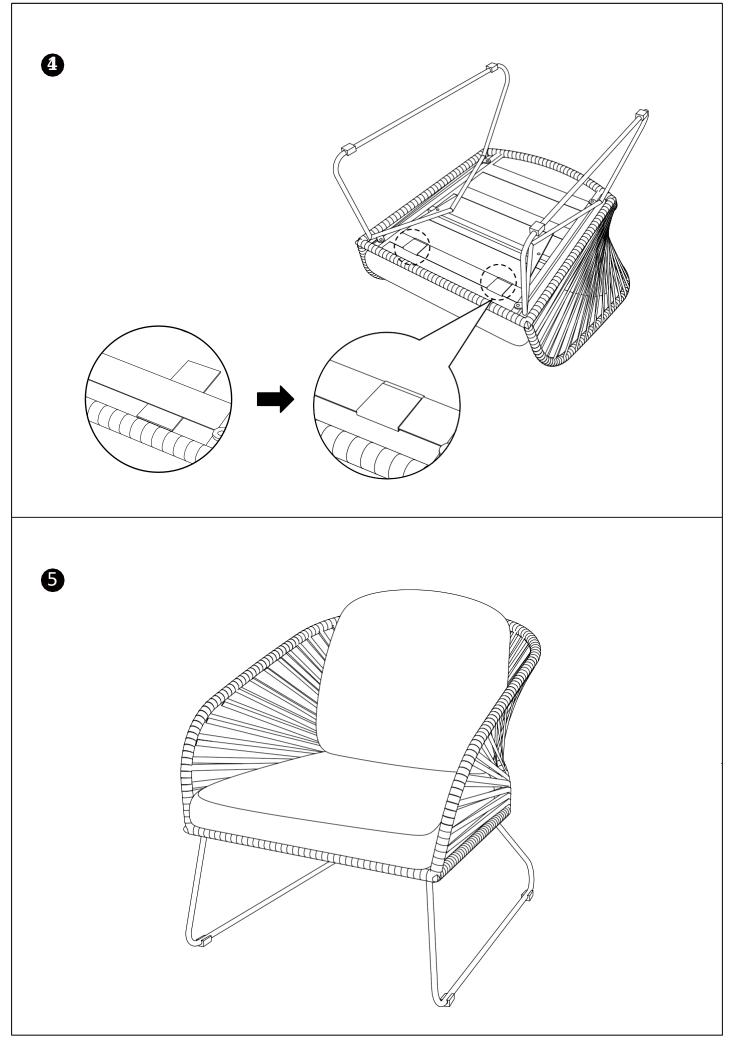

## 7701046\_2 Chair For Novella Lounge Set

### **ASSEMBLY INSTRUCTIONS**

Read this instruction carefully. Refer hardware and furniture parts list for guidance. Be sure all parts are complete, before assembling. Place all wooden furniture part on a clean and flat soft surface to prevent scratcheds. Refer steps provided as assembling guide.

#### CAUTIONS :

1. Do not **FULLY-TIGHTEN** the nuts or nut bolts until all are in place. 2. To prevent thread damage. Ensure that nuts or nut bolts are not over-tighten.

3. Hardware are to be kept out of reach from children.

### NOTE : Illustration images are not product images