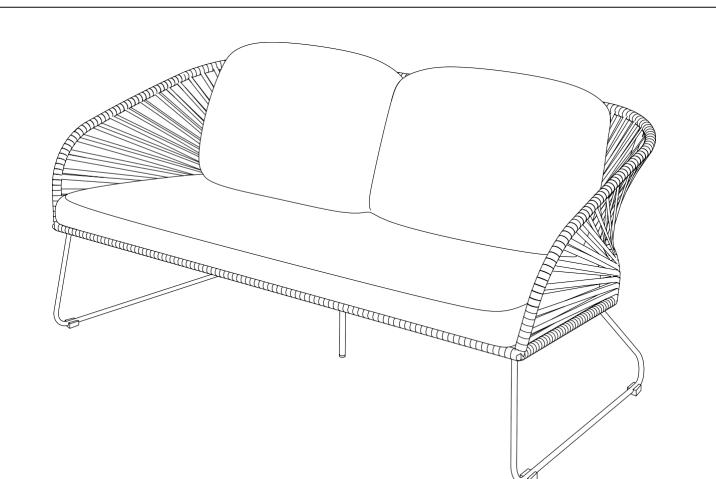

il all are in place. 2. To prevent thread damage. Ensure that nuts or nut bolts are not over-tighten.

3. Hardware are to be kept out of reach from children.



### NOTE : Illustration images are not product images









## 7701046\_1 Sofa For Novella Lounge Set

# 

## **ASSEMBLY INSTRUCTIONS**

Read this instruction carefully. Refer hardware and furniture parts list for guidance. Be sure all parts are complete, before assembling. Place all wooden furniture part on a clean and flat soft surface to prevent scratcheds. Refer steps provided as assembling guide.

#### CAUTIONS :

- 1. Do not FULLY-TIGHTEN the nuts or nut bolts until all are in place.
- 2. To prevent thread damage. Ensure that nuts or nut bolts are not over-tighten.
- 3. Hardware are to be kept out of reach from children.



NOTE : Illustration images are not product images