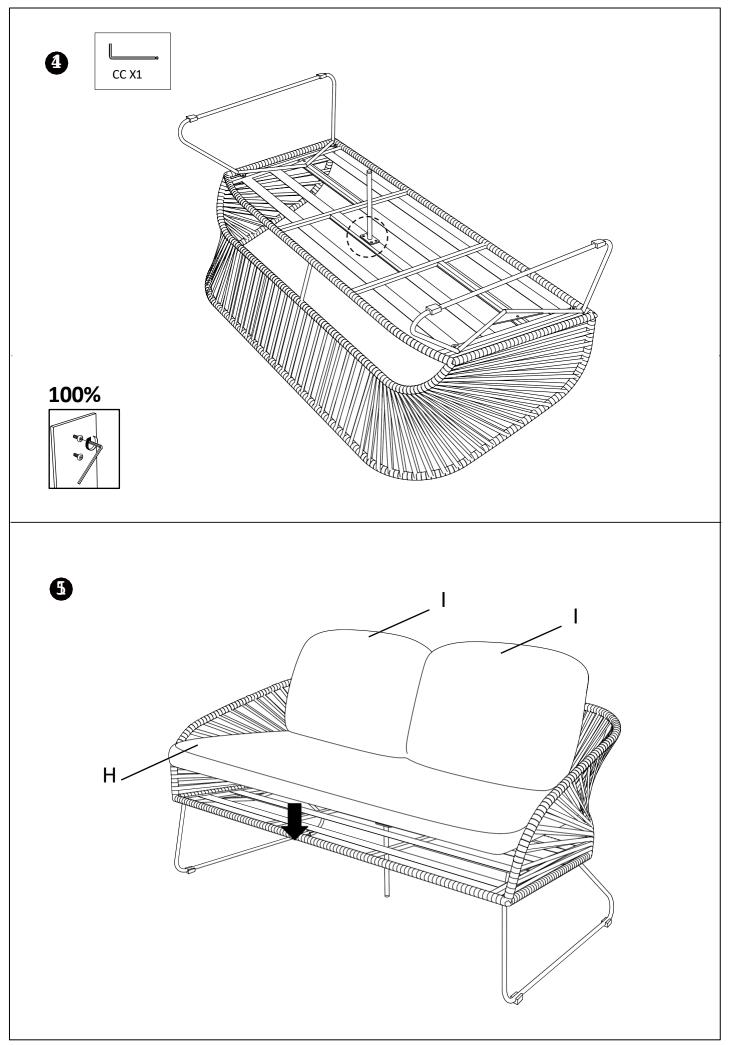

## 7701046\_1 Sofa For Novella Lounge Set

## **ASSEMBLY INSTRUCTIONS**

Read this instruction carefully. Refer hardware and furniture parts list for guidance. Be sure all parts are complete, before assembling. Place all wooden furniture part on a clean and flat soft surface to prevent scratcheds. Refer steps provided as assembling guide.

#### CAUTIONS :

- 1. Do not FULLY-TIGHTEN the nuts or nut bolts until all are in place.
- 2. To prevent thread damage. Ensure that nuts or nut bolts are not over-tighten.
- 3. Hardware are to be kept out of reach from children.

NOTE : Illustration images are not product images