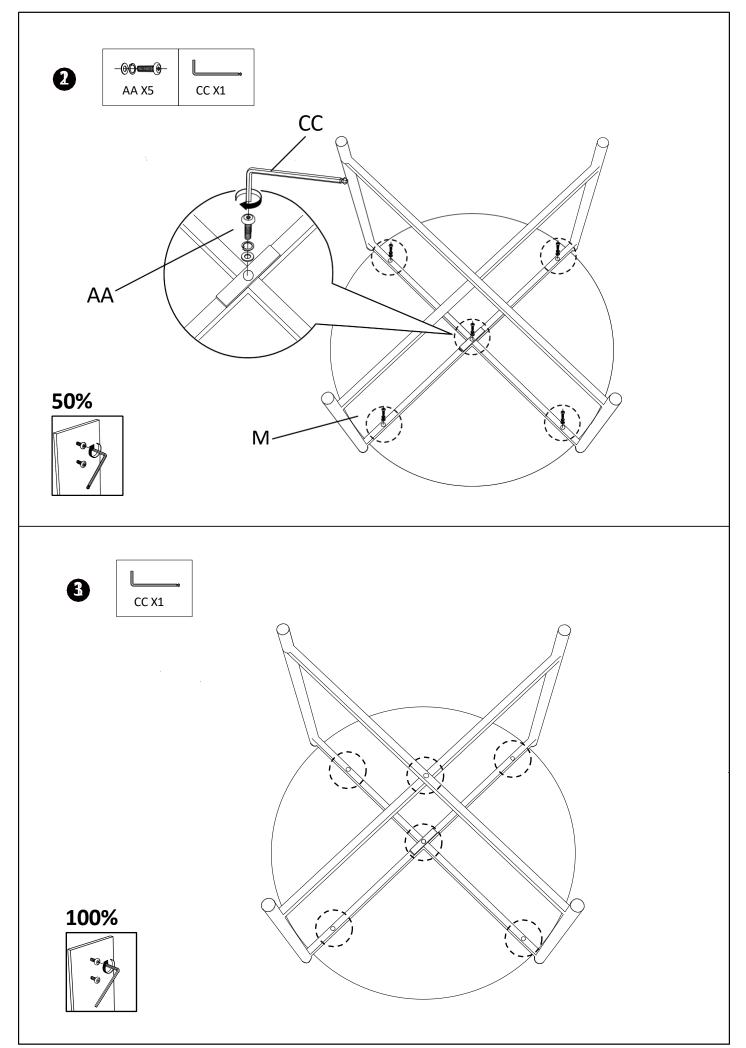

### ASSEMBLY INSTRUCTIONS

Read this instruction carefully. Refer hardware and furniture parts list for guidance. Be sure all parts are complete, before assembling. Place all wooden furniture part on a clean and flat soft surface to prevent scratcheds. Refer steps provided as assembling guide.

#### CAUTIONS :

- 1. Do not FULLY-TIGHTEN the nuts or nut bolts until all are in place.
- 2. To prevent thread damage. Ensure that nuts or nut bolts are not over-tighten.
- 3. Hardware are to be kept out of reach from children.