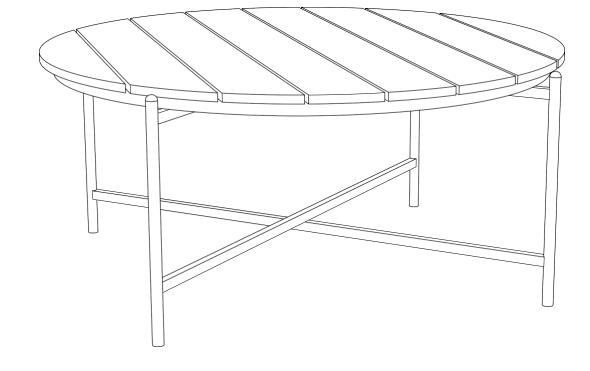

## 7701046\_4 Table For Novella Lounge Set

### ASSEMBLY INSTRUCTIONS

Read this instruction carefully. Refer hardware and furniture parts list for guidance. Be sure all parts are complete, before assembling. Place all wooden furniture part on a clean and flat soft surface to prevent scratcheds. Refer steps provided as assembling guide.