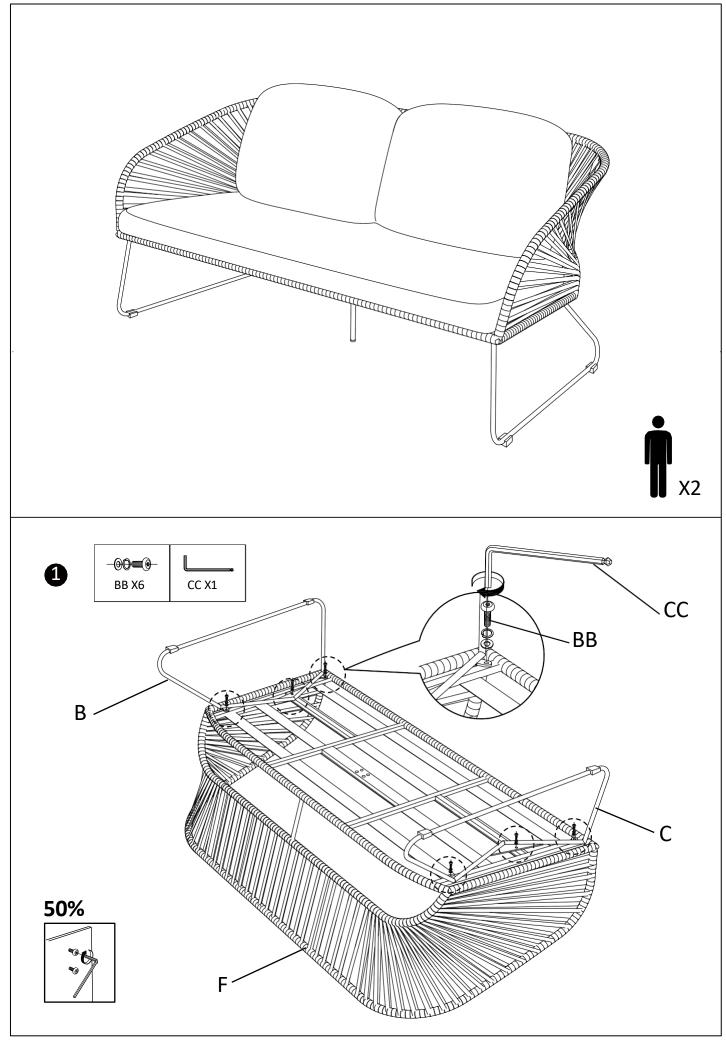

## 7701046\_1 Sofa For Novella Lounge Set

## **ASSEMBLY INSTRUCTIONS**

Read this instruction carefully. Refer hardware and furniture parts list for guidance. Be sure all parts are complete, before assembling. Place all wooden furniture part on a clean and flat soft surface to prevent scratcheds. Refer steps provided as assembling guide.

#### CAUTIONS :

- 1. Do not FULLY-TIGHTEN the nuts or nut bolts until all are in place.
- 2. To prevent thread damage. Ensure that nuts or nut bolts are not over-tighten.
- 3. Hardware are to be kept out of reach from children.

NOTE : Illustration images are not product images