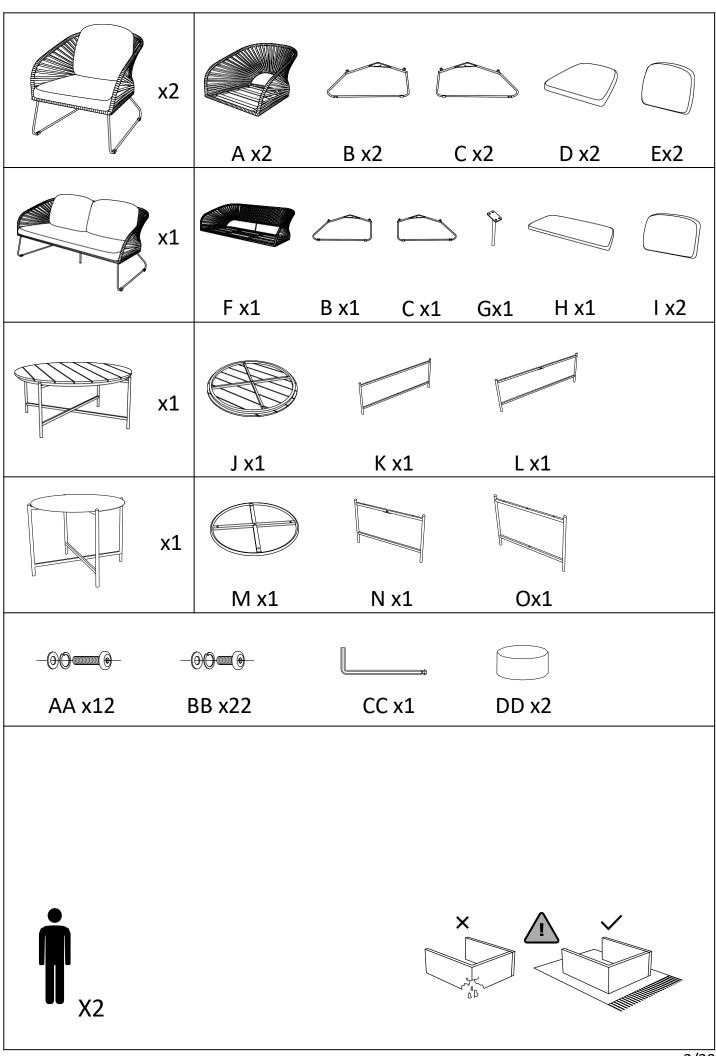

### **ASSEMBLY INSTRUCTIONS**

Read this instruction carefully. Refer hardware and furniture parts list for guidance. Be sure all parts are complete, before assembling. Place all wooden furniture part on a clean and flat soft surface to prevent scratcheds. Refer steps provided as assembling guide.

#### CAUTIONS :

1. Do not **FULLY-TIGHTEN** the nuts or nut bolts until all are in place.

2. To prevent thread damage. Ensure that nuts or nut bolts are not over-tighten.

3. Hardware are to be kept out of reach from children.