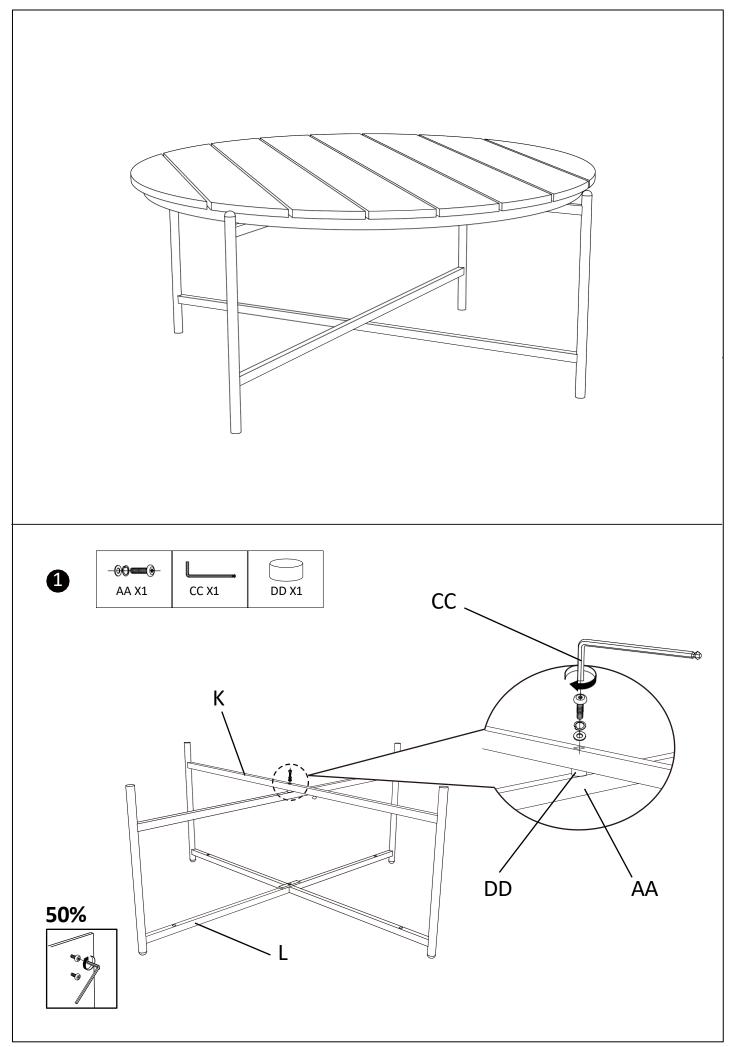

### **ASSEMBLY INSTRUCTIONS**

Read this instruction carefully. Refer hardware and furniture parts list for guidance. Be sure all parts are complete, before assembling. Place all wooden furniture part on a clean and flat soft surface to prevent scratcheds. Refer steps provided as assembling guide.

#### CAUTIONS :

1. Do not **FULLY-TIGHTEN** the nuts or nut bolts until all are in place.

2. To prevent thread damage. Ensure that nuts or nut bolts are not over-tighten.

3. Hardware are to be kept out of reach from children.

NOTE : Illustration images are not product images