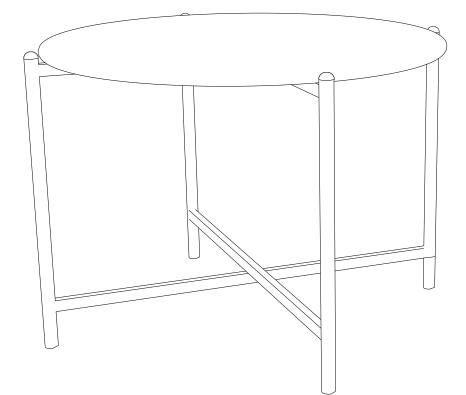

### **ASSEMBLY INSTRUCTIONS**

Read this instruction carefully. Refer hardware and furniture parts list for guidance. Be sure all parts are complete, before assembling. Place all wooden furniture part on a clean and flat soft surface to prevent scratcheds. Refer steps provided as assembling guide.

#### CAUTIONS :

1. Do not **FULLY-TIGHTEN** the nuts or nut bolts until all are in place.

2. To prevent thread damage. Ensure that nuts or nut bolts are not over-tighten.

3. Hardware are to be kept out of reach from children.

NOTE : Illustration images are not product images