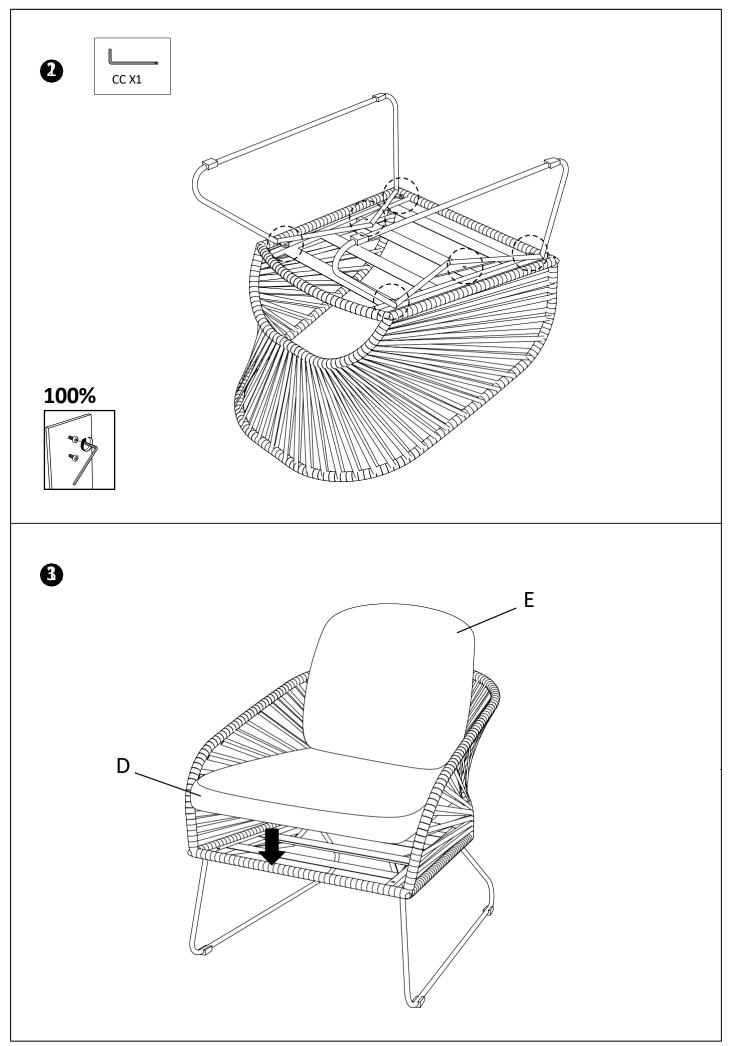

### **ASSEMBLY INSTRUCTIONS**

Read this instruction carefully. Refer hardware and furniture parts list for guidance. Be sure all parts are complete, before assembling. Place all wooden furniture part on a clean and flat soft surface to prevent scratcheds. Refer steps provided as assembling guide.

#### CAUTIONS :

1. Do not **FULLY-TIGHTEN** the nuts or nut bolts until all are in place.

2. To prevent thread damage. Ensure that nuts or nut bolts are not over-tighten.

3. Hardware are to be kept out of reach from children.

NOTE : Illustration images are not product images