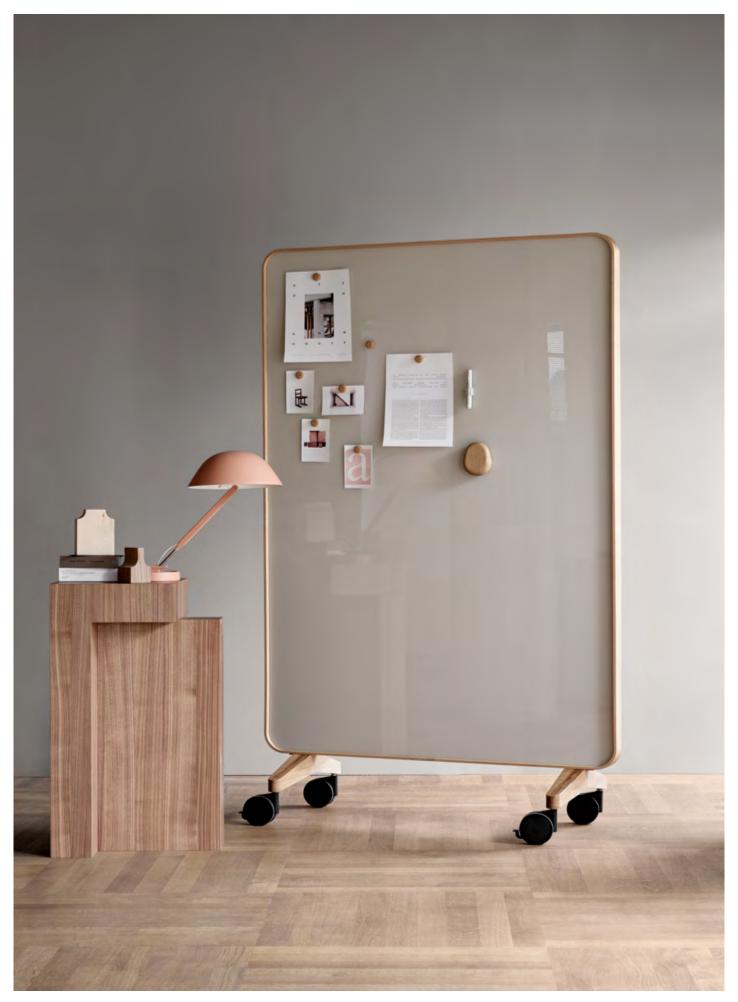

## FRAME MOBILE

A double-sided glass mobile writing board with a bentwood frame. The softly rounded frame defines the work surface and doubles as a handle when moving the board between locations. Frame mobile is available in two variations, a model with coordinating light grey feet, castors and frame and another with solid oak feet, black castors and matching oak frame. The glass is available in our carefully selected 24 standard colours. For a monochrome appearance we recommend colour Soft - 150 combined with grey feet and matching frame. Designed by HALLEROED and MATTI KLENELL.