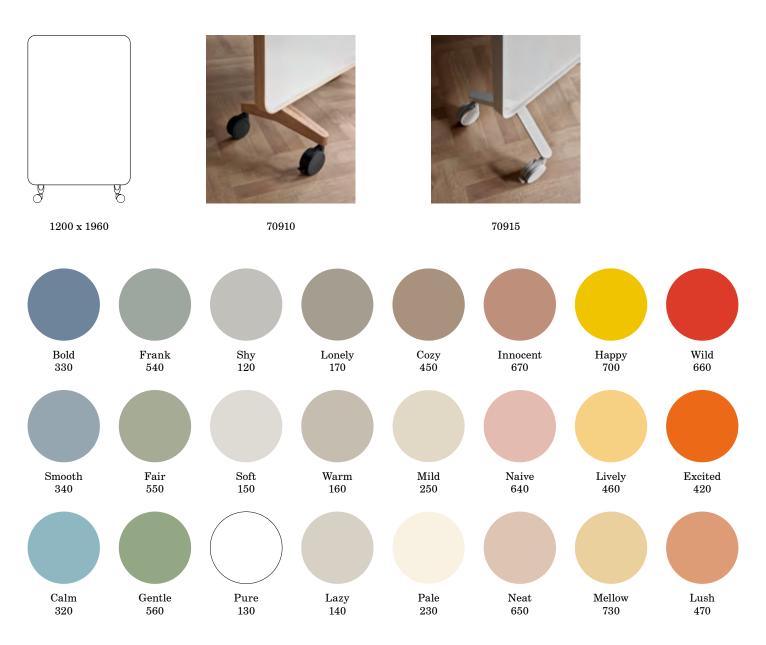

## FRAME MOBILE

A double-sided glass mobile writing board with a bentwood frame. The softly rounded frame defines the work surface and doubles as a handle when moving the board between locations. Frame mobile is available in two variations, a model with coordinating light grey feet, castors and frame and another with solid oak feet, black castors and matching oak frame. The glass is available in our carefully selected 24 standard colours. For a monochrome appearance we recommend colour Soft - 150 combined with grey feet and matching frame. Designed by HALLEROED and MATTI KLENELL.

Frame and feet available in grey or oak 24 standard glass colours Magnetic writing surface Tempered, low iron glass

| Article number    | Name                                                   | Size w x h mm | Weight kg |
|-------------------|--------------------------------------------------------|---------------|-----------|
| 70910-colour code | Frame Mobile, oak frame and feet. Black casters        | 1200x1960     | 72        |
| 70915-colour code | Frame Mobile, grey frame, feet & casters (Soft 150) $$ | 1200x1960     | 72        |