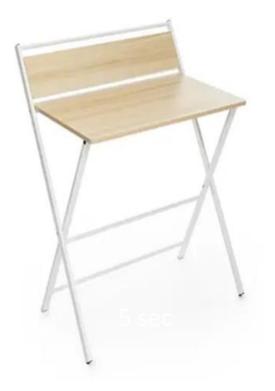

## **HOMY**

- ROBUST AND DURABLE: The desk with shelf is made of MDR (Medium Density Fibreboard). Its steel frame gives it great stability and a long service life.
- EASY TO USE: No need for installation, can be used directly. The desk can be folded away when not in use, making it easy to store and transport.
- MULTI-PURPOSE FOLDING DESK: At home office it's very practical and is ideal for home office. It's can be mobile in your open space.
- NO ASSEMBLY NECESSARY: delivered in one package. It is compact and practical as no tools are needed to assemble it.
- $_{\bullet}$   $\,$  Dimensions unfolded: Deep 62 cm x larg 75 cm x height 91,5 cm  $\,$
- Materials: quality steel structure with Epoxy paint / beech wood top
- Mounting time: 1 minute