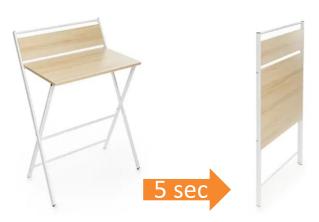

## **HOMY**

- ROBUST AND DURABLE: The desk with shelf is made of MDR (Medium Density Fibreboard). Its steel frame gives it great stability and a long service life.
- EASY TO USE: No need for installation, can be used directly. The desk can be folded away when not in use, making it easy to store and transport.
- MULTI-PURPOSE FOLDING DESK: At home office it's very practical and is ideal for home office. It's can be mobile in your open space.
- NO ASSEMBLY NECESSARY: delivered in one package. It is compact and practical as no tools are needed to assemble it.
- $_{\bullet}$   $\,$  Dimensions unfolded: Deep 62 cm x larg 75 cm x height 91,5 cm  $\,$
- Materials: quality steel structure with Epoxy paint / beech wood top
- Mounting time: 1 minute