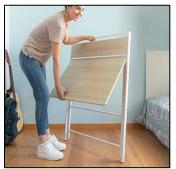

## **HOMY**

- ROBUST AND DURABLE: The desk with shelf is made of MDR (Medium Density Fibreboard). Its steel frame gives it great stability and a long service life.
- EASY TO USE: No need for installation, can be used directly. The desk can be folded away when not in use, making it easy to store and transport.
- MULTI-PURPOSE FOLDING DESK: At home office it's very practical and is ideal for home office. It's can be mobile in your open space.
- NO ASSEMBLY NECESSARY: delivered in one package. It is compact and practical as no tools are needed to assemble it.
- $_{\bullet}$   $\,$  Dimensions unfolded: Deep 62 cm x larg 75 cm x height 91,5 cm  $\,$
- Materials: quality steel structure with Epoxy paint / beech wood top
- Mounting time: 1 minute