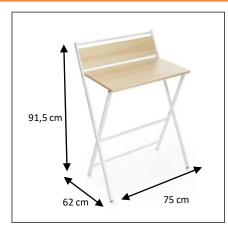

## **HOMY**

- ROBUST AND DURABLE: The desk with shelf is made of MDR (Medium Density Fibreboard). Its steel frame gives it great stability and a long service life.
- EASY TO USE: No need for installation, can be used directly. The desk can be folded away when not in use, making it easy to store and transport.
- MULTI-PURPOSE FOLDING DESK: At home office it's very practical and is ideal for home office. It's can be mobile in your open space.
- NO ASSEMBLY NECESSARY: delivered in one package. It is compact and practical as no tools are needed to assemble it.
- $_{\bullet}$   $\,$  Dimensions unfolded: Deep 62 cm x larg 75 cm x height 91,5 cm  $\,$
- Materials: quality steel structure with Epoxy paint / beech wood top
- Mounting time: 1 minute

No heavy load on the Shelf. Max: 2 kg

Technical features

| SAP no.   | Colour      | Dimensions folded                            | Dimensions unfolded                           | Warranty | Net weight | EAN code      |
|-----------|-------------|----------------------------------------------|-----------------------------------------------|----------|------------|---------------|
| 400165232 | White/beech | Depth 3,5cm x width 75 cm x<br>height 108 cm | Depth 62 cm x width 75 cm x<br>height 91,5 cm | 2 years  | 7,7 kg     | 3595560034987 |