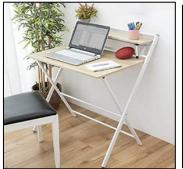

## **HOMY**

- ROBUST AND DURABLE: The desk with shelf is made of MDR (Medium Density Fibreboard). Its steel frame gives it great stability and a long service life.
- EASY TO USE: No need for installation, can be used directly. The desk can be folded away when not in use, making it easy to store and transport.
- MULTI-PURPOSE FOLDING DESK: At home office it's very practical and is ideal for home office. It's can be mobile in your open space.
- NO ASSEMBLY NECESSARY: delivered in one package. It is compact and practical as no tools are needed to assemble it.
- $_{\bullet}$   $\,$  Dimensions unfolded: Deep 62 cm x larg 75 cm x height 91,5 cm  $\,$
- Materials: quality steel structure with Epoxy paint / beech wood top
- Mounting time: 1 minute