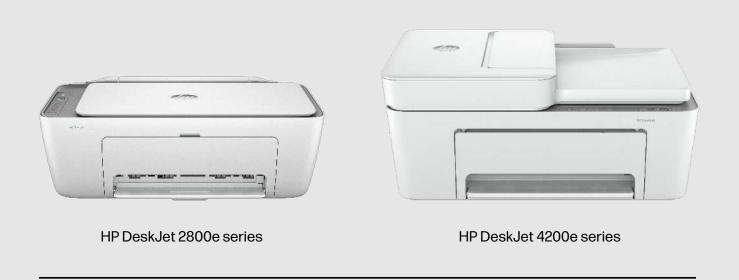

#### HP DeskJet 2800e series

#### HP DeskJet 4200e series

#### Series line-up

| Tagline           | The leader for simple, stress-free printing <sup>1</sup>                                                                                |                                                                                                                                                                                     |
|-------------------|-----------------------------------------------------------------------------------------------------------------------------------------|-------------------------------------------------------------------------------------------------------------------------------------------------------------------------------------|
| Perfect for       | Basic home printing                                                                                                                     |                                                                                                                                                                                     |
| Model             | HP DeskJet 2800e series                                                                                                                 | HP DeskJet 4200e series                                                                                                                                                             |
| Function          | Print, scan, copy                                                                                                                       |                                                                                                                                                                                     |
| Connectivity      | USB port and Wi-Fi                                                                                                                      |                                                                                                                                                                                     |
| Control panel     | Icon LCD display, 7 buttons                                                                                                             |                                                                                                                                                                                     |
| Core features     | <ul> <li>60-sheet input</li> <li>25-sheet output</li> <li>Flatbed scanner</li> <li>7.5 black and 5.5 colour pages per minute</li> </ul> | <ul> <li>60-sheet input</li> <li>25-sheet output</li> <li>Flatbed scanner</li> <li>35-sheet automatic document feeder</li> <li>8.5 black and 5.5 colour pages per minute</li> </ul> |
| HP app enabled    | Download the best and easiest-to-use print app to print, scan, copy and fax from anywhere right from your smartphone <sup>2</sup>       |                                                                                                                                                                                     |
| Instant Ink ready | Enrol in Instant lnk and get ink automatically delivered to your door before you run out <sup>9</sup> – for up to 70% off <sup>5</sup>  |                                                                                                                                                                                     |
| HP+ enabled       | Activate HP+12 and get 3 months of Instant Ink on us,13*1 extra year of HP warranty, and advanced time-saving features in the HP app2   |                                                                                                                                                                                     |