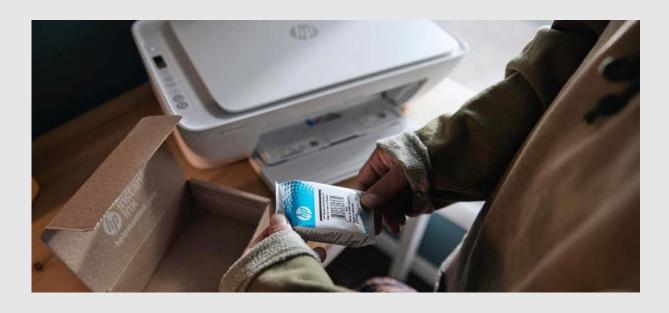

### Save up to 70% on ink<sup>5</sup> and never run out<sup>6</sup>

We can help make your ink worries disappear with the world's first smart ink delivery service. When you subscribe to Instant Ink, you can get ink delivered directly to your door before you run out - for up to 70% off.

Join over 12 million people enjoying the world's first smart ink delivery service<sup>14</sup> – for up to 70% off on ink<sup>5</sup>

With an Instant Ink subscription, you can get ink delivered directly to your door before you run out<sup>6</sup>

instant ink

Save up to 70% with Instant Ink.<sup>5</sup> Enrol to get ink with automatic delivery starting at GBP 0.99 a month<sup>6</sup>

Get peace of mind with the flexibility to change plans or cancel any time at no cost<sup>9</sup>