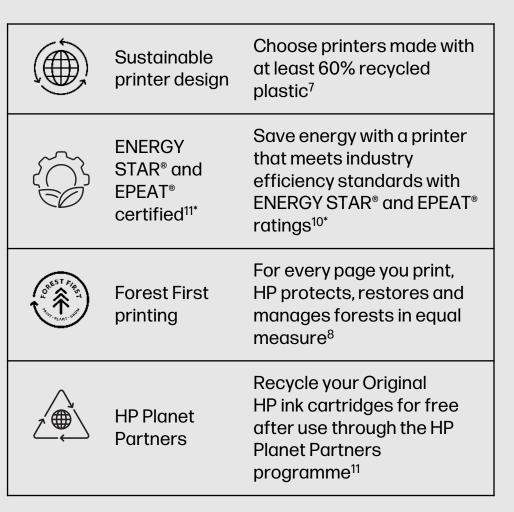

### Driving innovation with 60% recycled plastic<sup>7</sup>

Choose printers that are manufactured with at least 60% recycled plastic<sup>7</sup> and meet efficiency standards.<sup>10</sup> Also, for every page you print, HP protects, restores and manages forests in equal measure.<sup>8</sup> Plus, you have the option to recycle your used Original HP ink cartridges for free through the HP Planet Partners' programme, <sup>11</sup> giving them a new life.