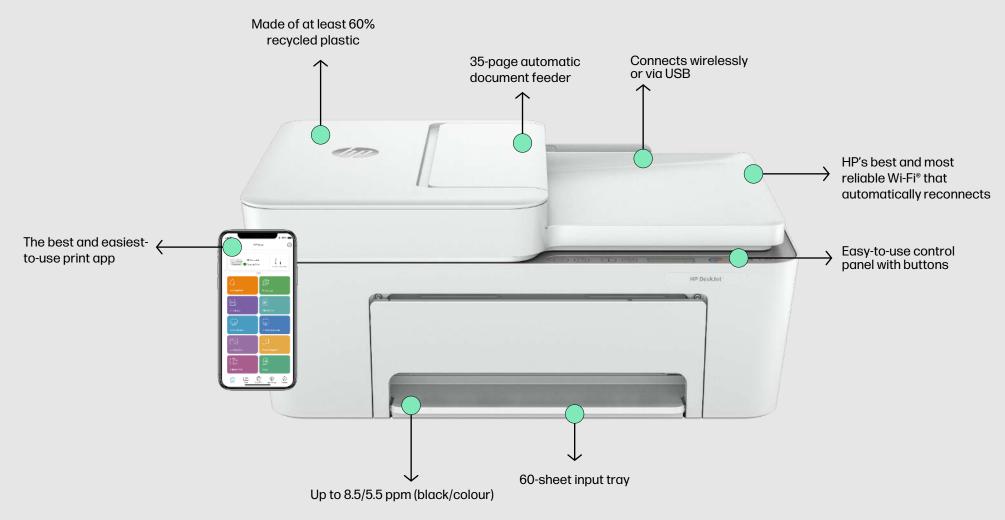

ith Instant Ink.<sup>5</sup> Enrol to get ink with automatic delivery starting at GBP 0.99 a month<sup>6</sup>



Get peace of mind with the flexibility to change plans or cancel any time at no cost<sup>9</sup>

### Driving innovation with 60% recycled plastic<sup>7</sup>



Choose printers that are manufactured with at least 60% recycled plastic<sup>7</sup> and meet efficiency standards.<sup>10</sup> Also, for every page you print, HP protects, restores and manages forests in equal measure.<sup>8</sup> Plus, you have the option to recycle your used Original HP ink cartridges for free through the HP Planet Partners' programme, <sup>11</sup> giving them a new life.





#### HP DeskJet 2800e series



#### The product in detail



#### HP DeskJet 4200e series



#### The product in detail



### HP DeskJet 2800e/4200e series



#### Series line-up





| Tagline           | The leader for simple, stress-free printing <sup>1</sup>                                                                                |                                                                                                                                                                                     |
|-------------------|-----------------------------------------------------------------------------------------------------------------------------------------|-------------------------------------------------------------------------------------------------------------------------------------------------------------------------------------|
| Perfect for       | Basic home printing