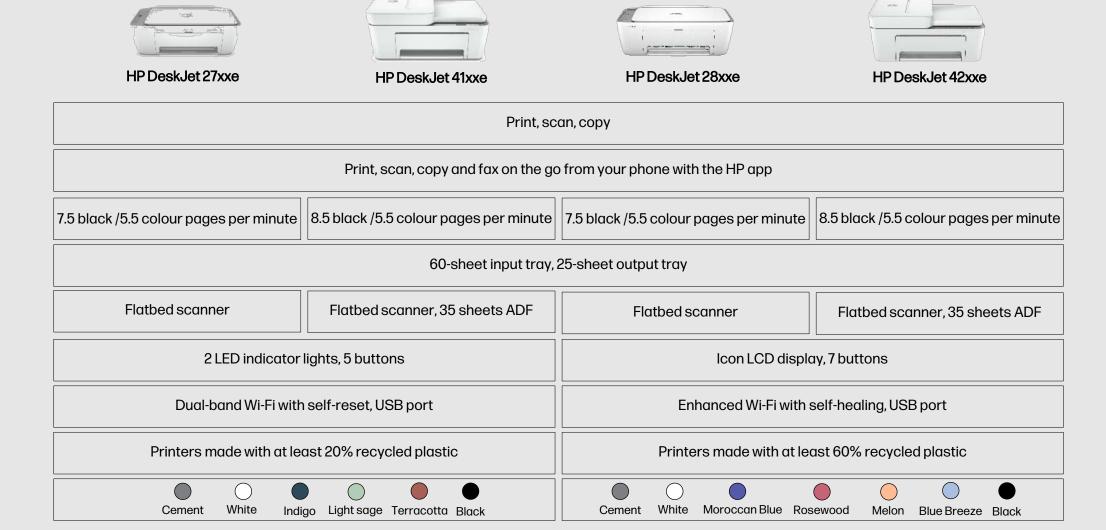

#### Series line-up

| Tagline           | The leader for simple, stress-free printing <sup>1</sup>                                                                                |                                                                                                                                                                                     |
|-------------------|-----------------------------------------------------------------------------------------------------------------------------------------|-------------------------------------------------------------------------------------------------------------------------------------------------------------------------------------|
| Perfect for       | Basic home printing                                                                                                                     |                                                                                                                                                                                     |
| Model             | HP DeskJet 2800e series                                                                                                                 | HP DeskJet 4200e series                                                                                                                                                             |
| Function          | Print, scan, copy                                                                                                                       |                                                                                                                                                                                     |
| Connectivity      | USB port and Wi-Fi                                                                                                                      |                                                                                                                                                                                     |
| Control panel     | Icon LCD display, 7 buttons                                                                                                             |                                                                                                                                                                                     |
| Core features     | <ul> <li>60-sheet input</li> <li>25-sheet output</li> <li>Flatbed scanner</li> <li>7.5 black and 5.5 colour pages per minute</li> </ul> | <ul> <li>60-sheet input</li> <li>25-sheet output</li> <li>Flatbed scanner</li> <li>35-sheet automatic document feeder</li> <li>8.5 black and 5.5 colour pages per minute</li> </ul> |
| HP app enabled    | Download the best and easiest-to-use print app to print, scan, copy and fax from anywhere right from your smartphone <sup>2</sup>       |                                                                                                                                                                                     |
| Instant Ink ready | Enrol in Instant lnk and get ink automatically delivered to your door before you run out <sup>9</sup> – for up to 70% off <sup>5</sup>  |                                                                                                                                                                                     |
| HP+ enabled       | Activate HP+12 and get 3 months of Instant Ink on us,13*1 extra year of HP warranty, and advanced time-saving features in the HP app2   |                                                                                                                                                                                     |

#### Comparison vs previous generation