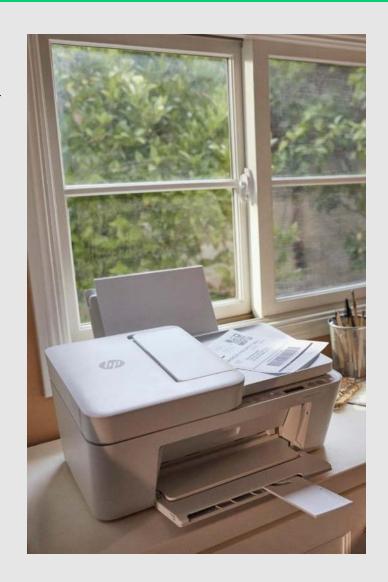

### Easily scan and copy multiple pages\*

Easily scan/copy multiple pages with an automatic document feeder and print from your phone with the easiest-to-use print app<sup>2</sup>

Easily scan and copy multiple pages with the 35-page automatic document feeder

Accomplish more tasks while saving time with multi-page scanning and copying

Print, scan, copy or fax from anywhere right from your smartphone with the HP app<sup>2</sup>

Accomplish more tasks while saving time. Get easy, multi-page scanning and copying with a 35-page automatic document feeder. Plus, with the best and easiest-to-use HP app<sup>2</sup> you can easily print, scan and copy from anywhere using your smartphone.