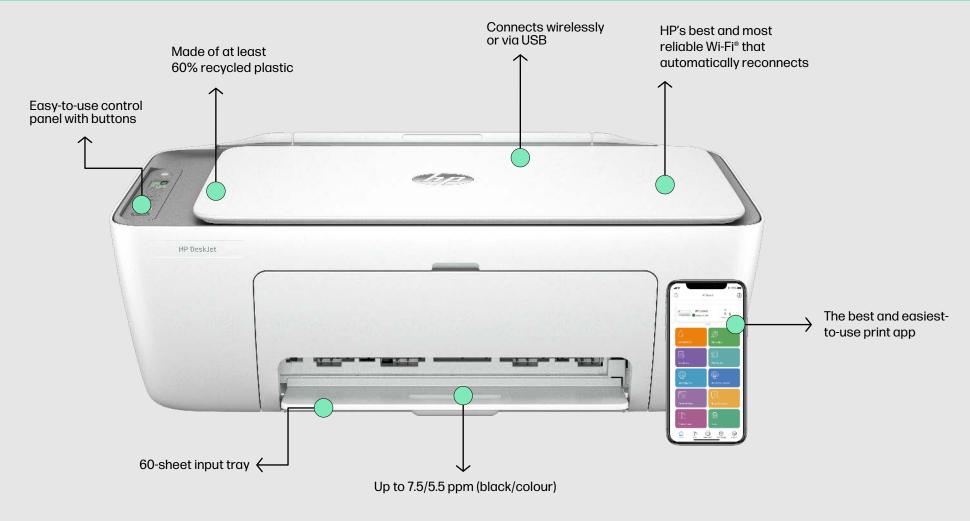

before you run out<sup>6</sup>

instant ink

Save up to 70% with Instant Ink.<sup>5</sup> Enrol to get ink with automatic delivery starting at GBP 0.99 a month<sup>6</sup>



Get peace of mind with the flexibility to change plans or cancel any time at no cost<sup>9</sup>

### Driving innovation with 60% recycled plastic<sup>7</sup>



Choose printers that are manufactured with at least 60% recycled plastic<sup>7</sup> and meet efficiency standards.<sup>10</sup> Also, for every page you print, HP protects, restores and manages forests in equal measure.<sup>8</sup> Plus, you have the option to recycle your used Original HP ink cartridges for free through the HP Planet Partners' programme, <sup>11</sup> giving them a new life.





#### HP DeskJet 2800e series



#### The product in detail



#### HP DeskJet 4200e series



#### The product in detail



### HP DeskJet 2800e/4200e series



#### Series line-up





| Tagline           | The leader for simple, stress-free printing <sup>1</sup>                                                                                |                                                                                                                                                                                     |
|-------------------|-----------------------------------------------------------------------------------------------------------------------------------------|-----------------------------------------------------------------------------------------------------------------------------------------------------------------------------