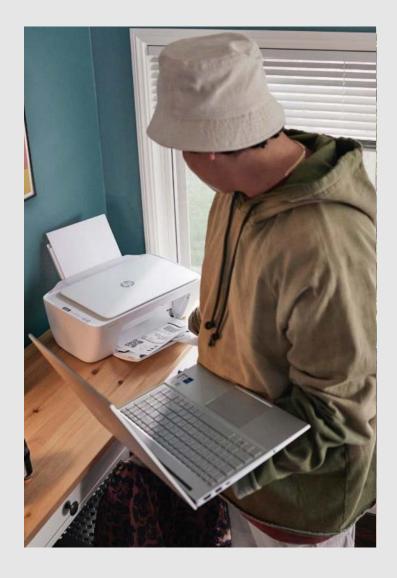

#### Simple setup with the easiest-to-use print app<sup>2</sup>

Get set up and started in a snap by following simple steps on the best and easiest-to-use HP app<sup>2</sup> and print your shipping labels or recipes from any device. It gives you flexibility to print, scan or copy your documents.

Get set up and ready to print in a snap from any device with the best and easiest-to-use print app<sup>2</sup>

Get started fast by following simple steps in the best and easiest-to-use print app<sup>2</sup>

Easily print shipping labels or your favourite recipes and get a lot from one device – print, scan and copy

Handle all your printing tasks quickly from the intuitively easy-to-use control panel with buttons

Print, scan, copy or fax from anywhere right from your smartphone with the HP app<sup>2</sup>