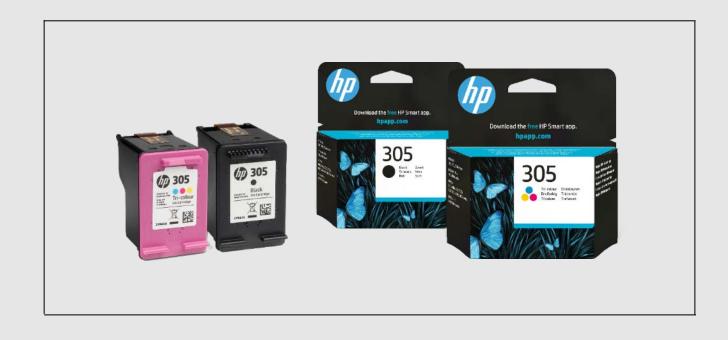

#### HP 305 Black/Colour cartridges

| Market | Cartridges          |
|--------|---------------------|
| EMEA   | HP 305 Black/Colour |

Print crisp text and vivid colour documents with Original HP Ink cartridges designed to deliver quality prints for your home, school and work.