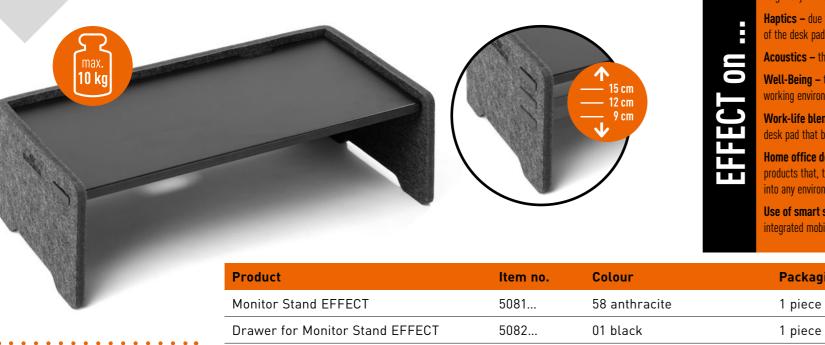

## **Monitor Stand EFFECT**

Thanks to their material, these monitor, laptop stands and desk mat blend perfectly into any environment and create a comfortable atmosphere in the workplace. Store your keyboard under the monitor stand and add up to two additional drawers as needed to store all the things you use at your desk: Drawer for Monitor Stand EFFECT (5082-01).

- 3-way ergonomically height-adjustable stand for monitors and laptops made from 60% recycled PET felt
- Simple adjustment of the individual, ergonomic height (9/12/15 cm) using two connectors - no tedious screwing or gluing required
- Clean Desk: Can be optionally extended with a drawer, which creates additional storage space and a tidy work surface
- The high stability ensures safe working
- Integrated cable outlets ensure tidy cable management
- Thanks to its material, the product fits harmoniously into any environment and creates a cosy atmosphere

## **Drawer for Monitor Stand EFFECT**

- Drawer for use with the EFFECT monitor stand
- Clean Desk: the drawer has enough storage capacity for utensils, charging cable or keyboard
- Safely stowed away: with noise-reducing felt inlay in the drawer
- Environmentally friendly and resource-saving: the drawer slides are obtained directly from the base of the drawer box without using any additional material