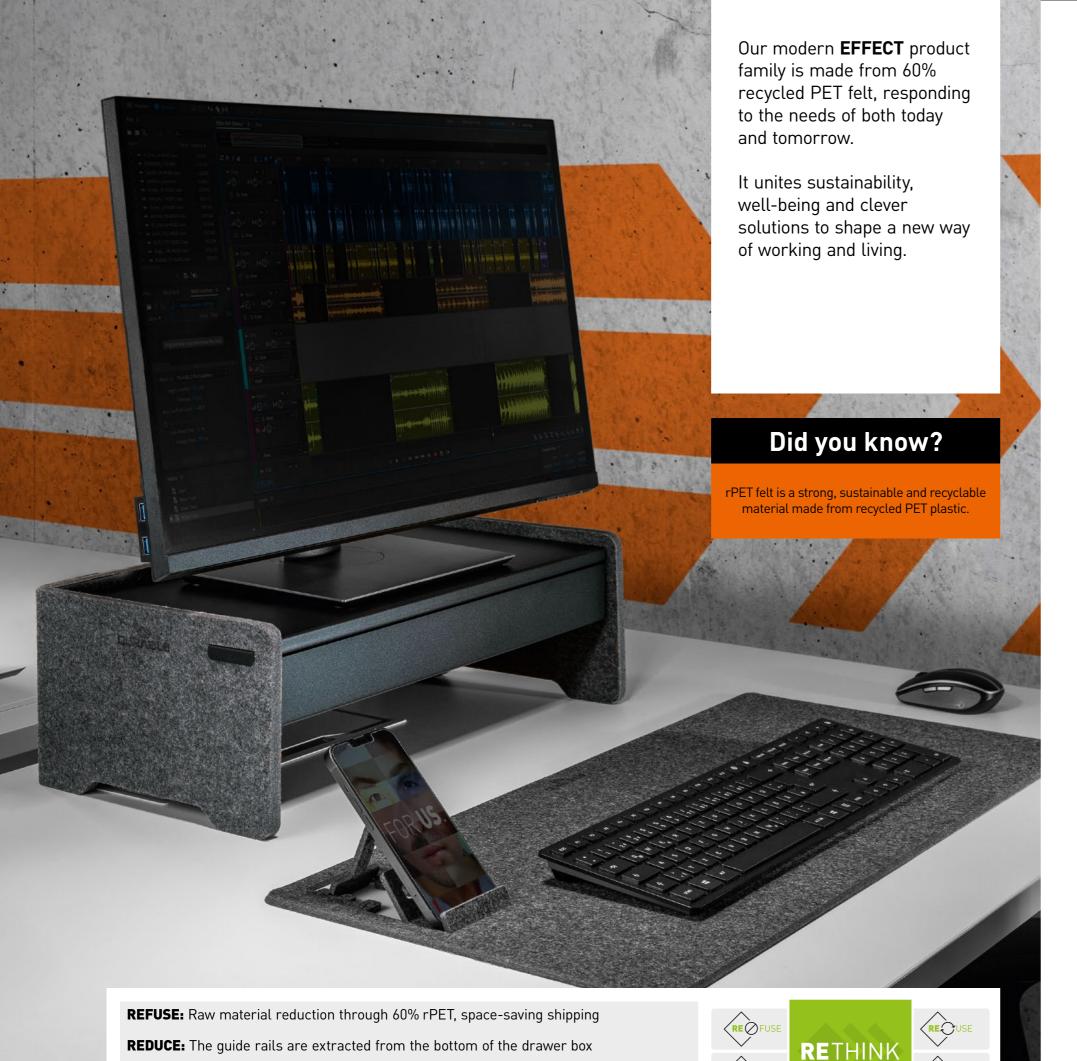

- 3-way ergonomically height-adjustable stand for monitors and laptops made from 60% recycled PET felt
- Simple adjustment of the individual, ergonomic height (9/12/15 cm) using two connectors - no tedious screwing or gluing required
- Clean Desk: Can be optionally extended with a drawer, which creates additional storage space and a tidy work surface
- The high stability ensures safe working
- Integrated cable outlets ensure tidy cable management
- Thanks to its material, the product fits harmoniously into any environment and creates a cosy atmosphere

## **Drawer for Monitor Stand EFFECT**

- Drawer for use with the EFFECT monitor stand
- Clean Desk: the drawer has enough storage capacity for utensils, charging cable or keyboard
- Safely stowed away: with noise-reducing felt inlay in the drawer
- Environmentally friendly and resource-saving: the drawer slides are obtained directly from the base of the drawer box without using any additional material

- Desk mat made from 60% recycled PET felt with fold-out mobile phone holder
- The pleasant surface of the desk pad offers a first-class writing experience while protecting tables from scratches and marks
- Individual use: the mobile phone holder can be folded out effortlessly and folded back in just as quickly without the cut-outs being visible
- Space-saving elegance: the desk pad can be folded in half, making it the perfect companion in the home office