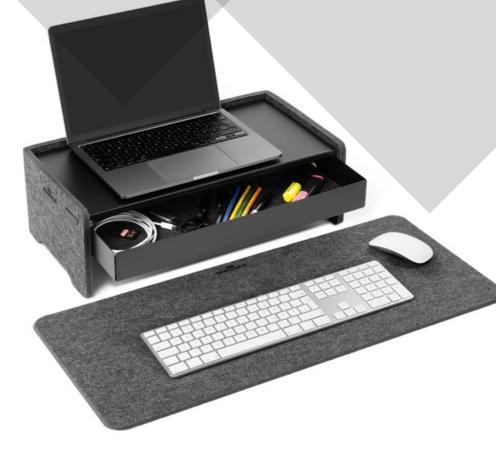

## **Monitor Stand EFFECT**

Thanks to their material, these monitor, laptop stands and desk mat blend perfectly into any environment and create a comfortable atmosphere in the workplace. Store your keyboard under the monitor stand and add up to two additional drawers as needed to store all the things you use at your desk: Drawer for Monitor Stand EFFECT (5082-01).

- 3-way ergonomically height-adjustable stand for monitors and laptops made from 60% recycled PET felt
- Simple adjustment of the individual, ergonomic height (9/12/15 cm) using two connectors - no tedious screwing or gluing required
- Clean Desk: Can be optionally extended with a drawer, which creates additional storage space and a tidy work surface
- The high stability ensures safe working
- Integrated cable outlets ensure tidy cable management
- Thanks to its material, the product fits harmoniously into any environment and creates a cosy atmosphere

- Desk mat made from 60% recycled PET felt with fold-out mobile phone holder
- The pleasant surface of the desk pad offers a first-class writing experience while protecting tables from scratches and marks
- Individual use: the mobile phone holder can be folded out effortlessly and folded back in just as quickly without the cut-outs being visible
- Space-saving elegance: the desk pad can be folded in half, making it the perfect companion in the home office