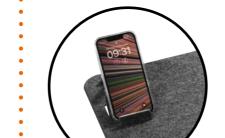

- Desk mat made from 60% recycled PET felt with fold-out mobile phone holder
- The pleasant surface of the desk pad offers a first-class writing experience while protecting tables from scratches and marks
- Individual use: the mobile phone holder can be folded out effortlessly and folded back in just as quickly without the cut-outs being visible
- Space-saving elegance: the desk pad can be folded in half, making it the perfect companion in the home office