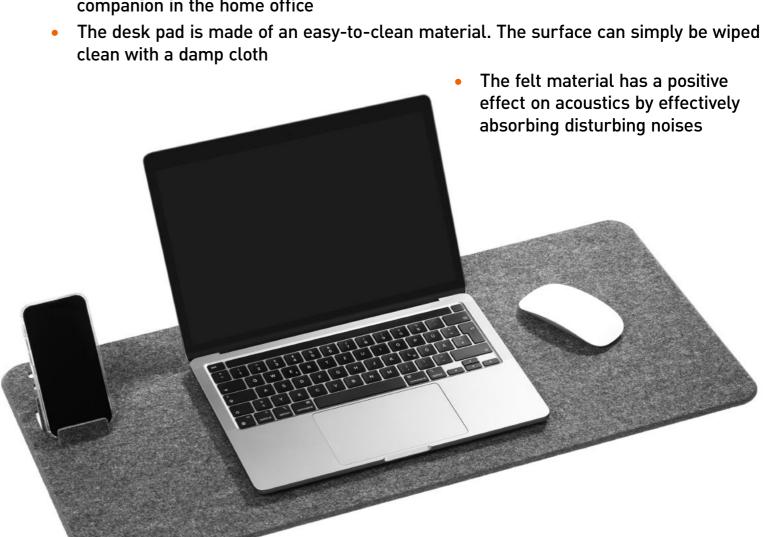

- Desk mat made from 60% recycled PET felt with fold-out mobile phone holder
- The pleasant surface of the desk pad offers a first-class writing experience while protecting tables from scratches and marks
- Individual use: the mobile phone holder can be folded out effortlessly and folded back in just as quickly without the cut-outs being visible
- Space-saving elegance: the desk pad can be folded in half, making it the perfect companion in the home office