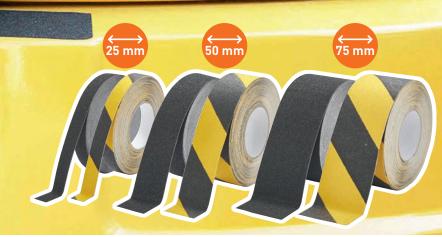

## Self-adhesive standard anti-slip tape for improved safety of paths and treads

- Suitable for indoor and protected outdoor use
- The anti-slip coating helps to secure paths and steps
- Areas of application are steps, ramps, industrial floors and treads on machines and vehicles
- Slip resistance rating R13 in accordance with DIN 51130

| Product                           | Width | Length | Colour       | ArtNo.   | Packaging |
|-----------------------------------|-------|--------|--------------|----------|-----------|
| DURALINE® GRIP 25 mm              | 25 mm | 15 m   | black        | 1080-01  | 1 piece   |
| DURALINE® GRIP 50 mm              | 50 mm | 15 m   | black        | 1082-01  | 1 piece   |
| DURALINE® GRIP 75 mm              | 75 mm | 15 m   | black        | 1084-01  | 1 piece   |
| DURALINE® GRIP 25 mm COLOR        | 25 mm | 15 m   | yellow/black | 1081-130 | 1 piece   |
| DURALINE® GRIP 50 mm COLOR        | 50 mm | 15 m   | yellow/black | 1083-130 | 1 piece   |
| DURALINE® GRIP 75 mm COLOR        | 75 mm | 15 m   | yellow/black | 1085-130 | 1 piece   |
| DURALINE <sup>®</sup> GRIP+ 25 mm | 25 mm | 15 m   | black        | 1094-01  | 1 piece   |
| DURALINE <sup>®</sup> GRIP+ 50 mm | 50 mm | 15 m   | black        | 1096-01  | 1 piece   |
| DURALINE® GRIP+ 25 mm COLOR       | 25 mm | 15 m   | yellow/black | 1095-130 | 1 piece   |
| DURALINE® GRIP+ 50 mm COLOR       | 50 mm | 15 m   | yellow/black | 1097-130 | 1 piece   |
| DURALINE® GRIP+ FORMFIT 50 mm     | 50 mm | 15 m   | black        | 1064-01  | 1 piece   |