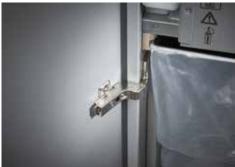

CE Compliance

Departmental document shredders: professional performance across the team.

Entry width 310 mm

Waste collection volume 100 litres

Wattage 900 watts

Cross cut

Convenient swivel casters with brake for reliably keeping the document shredder firmly in place