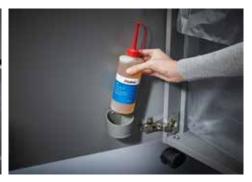

Integrated oil tank for controlled, automatic lubrication of the cross-cut cutters helps to lengthen service life while keeping performance constant

35-year guarantee on the cutters

German Engineering by Dahle