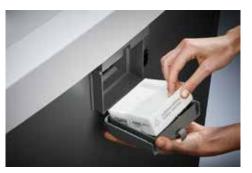

Fine particle filters Dahle 20710

Pull-out rounded top frame that's kind on the fingers when changing the waste bag

Separate, integrated waste boxes help to sort shredded paper, CDs, DVDs, cheque and credit cards for eco-friendly recycling