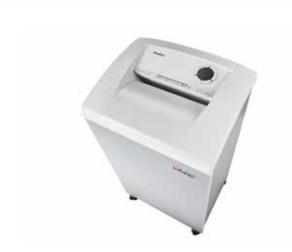

## Document shredders DAHLE 510air L plus

- · Team document shredder for professional use
- Unique DAHLE CleanTEC® filter system reduces exposure to fine dust emitted from document shredders, creating a better indoor climate
- Innovative MHP® (Matrix High Performance) cutters: high-quality compound steel cutters that are guaranteed to last
- Patented manufacturing process preserves resources by considerable saving of raw materials compared to a conventional production of cutting cylinders
- More performance by MHP cutting cylinders
- Clearly designed, user-friendly control panel with illuminated information and function unit and acoustic signals
- Electronic start-stop function controlled by integrated light barrier
- Convenient automatic reversing function clears feed opening after feeding in too much paper
- Convenient feed and reverse function for manual control
- Motor cuts out automatically when waste box is full or door is open
- Automatic shredding stop and optical signal in control panel when bin full
- With automatic motor cut-out after 30 minutes without use
- High-quality, solid-steel cutters in special steel for a guaranteed long service life
- Powerful motor for high capacity and longer running times
- Extremely quiet operation for a particularly pleasant working atmosphere
- · Widely opening doors for ease of emptying the waste bag
- · Convenient swivel casters for greater mobility
- Separate main switch for completely shutting down the document shredder
- Practical IEC power connector can be unplugged from the document shredder
- Includes 10 strong waste bags suitable for re-use (Item no. 20707)
- Dimensions (H x W x D): 944 x 545 x 435 mm

## Document shredders DAHLE 510air L plus

Dahle Security 510air L plus document shredder

Dahle Security 510air L plus document shredder

Dahle Security 510air L plus document shredder

Dahle Security 510air L plus document shredder