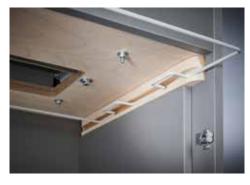

Fine particle filters Dahle 20710

Pull-out rounded top frame that's kind on the fingers when changing the waste bag

Separate, integrated waste boxes help to sort shredded paper, CDs, DVDs, cheque and credit cards for eco-friendly recycling