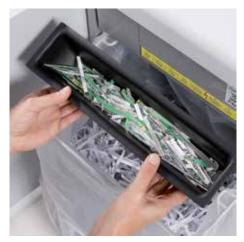

Fine particle filters Dahle 20710

Pull-out rounded top frame that's kind on the fingers when changing the waste bag

Separate, integrated waste boxes help to sort shredded paper, CDs, DVDs, cheque and credit cards for eco-friendly recycling