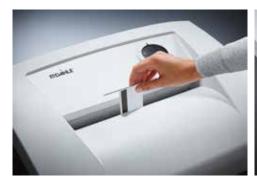

Fine particle filters Dahle 20710

Pull-out rounded top frame that's kind on the fingers when changing the waste bag

Separate, integrated waste boxes help to sort shredded paper, CDs, DVDs, cheque and credit cards for eco-friendly recycling