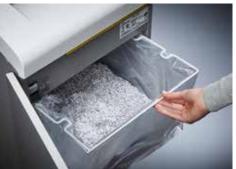

Fine particle filters Dahle 20710

Pull-out rounded top frame that's kind on the fingers when changing the waste bag

Separate, integrated waste boxes help to sort shredded paper, CDs, DVDs, cheque and credit cards for eco-friendly recycling