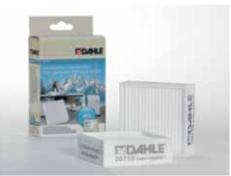

Fine particle filters Dahle 20710

Pull-out rounded top frame that's kind on the fingers when changing the waste bag

Separate, integrated waste boxes help to sort shredded paper, CDs, DVDs, cheque and credit cards for eco-friendly recycling