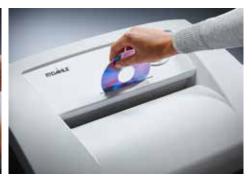

| Article number | Shreds A4<br>80 gsm<br>paper* | Shred width in mm | Security levels     | Au-<br>tom.<br>oiler | Oil<br>incl.<br>in ml | CDs/<br>DVDs | Cards | . 1 | dB<br>(A)<br>when<br>idle | EAN           |
|----------------|-------------------------------|-------------------|---------------------|----------------------|-----------------------|--------------|-------|-----|---------------------------|---------------|
| 51472-13878    | 17 - 19 sheets                | 2 x 15 mm         | P-5/F-2/O-4/T-5/E-4 |                      | 400                   |              |       |     | 53                        | 4009729063125 |

Fine particle filters Dahle 20710

Pull-out rounded top frame that's kind on the fingers when changing the waste bag

Separate, integrated waste boxes help to sort shredded paper, CDs, DVDs, cheque and credit cards for eco-friendly recycling