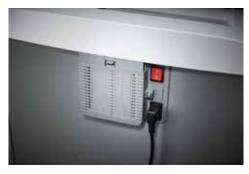

Carries the GS Intertek test mark

Unique DAHLE CleanTEC® filter system

DAHLE MHP Technology® document shredders

With automatic motor cut-out after 10 minutes without use

Extremely quiet operation for a particularly pleasant working atmosphere