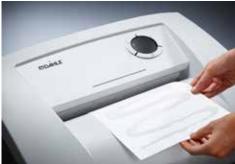

## Document shredders DAHLE 510air L plus

- · Team document shredder for professional use
- Unique DAHLE CleanTEC® filter system reduces exposure to fine dust emitted from document shredders, creating a better indoor climate
- Innovative MHP® (Matrix High Performance) cutters: high-quality compound steel cutters that are guaranteed to last
- Patented manufacturing process preserves resources by considerable saving of raw materials compared to a conventional production of cutting cylinders
- More performance by MHP cutting cylinders
- Clearly designed, user-friendly control panel with illuminated information and function unit and acoustic signals
- Electronic start-stop function controlled by integrated light barrier
- Convenient automatic reversing function clears feed opening after feeding in too much paper
- Convenient feed and reverse function for manual control
- Motor cuts out automatically when waste box is full or door is open
- Automatic shredding stop and optical signal in control panel when bin full
- With automatic motor cut-out after 30 minutes without use
- High-quality, solid-steel cutters in special steel for a guaranteed long service life
- Powerful motor for high capacity and longer running times
- Extremely quiet operation for a particularly pleasant working atmosphere
- · Widely opening doors for ease of emptying the waste bag
- · Convenient swivel casters for greater mobility
- Separate main switch for completely shutting down the document shredder
- Practical IEC power connector can be unplugged from the document shredder
- Includes 10 strong waste bags suitable for re-use (Item no. 20707)
- Dimensions (H x W x D): 944 x 545 x 435 mm