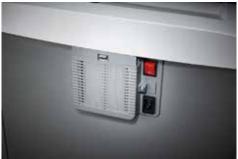

Carries the GS Intertek test mark

Unique DAHLE CleanTEC® filter system

DAHLE MHP Technology® document shredders

With automatic motor cut-out after 10 minutes without use

Extremely quiet operation for a particularly pleasant working atmosphere