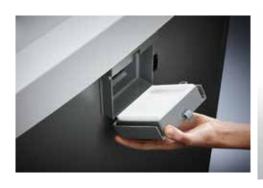

Fine particle filters Dahle 20710

Pull-out rounded top frame that's kind on the fingers when changing the waste bag

Separate, integrated waste boxes help to sort shredded paper, CDs, DVDs, cheque and credit cards for eco-friendly recycling