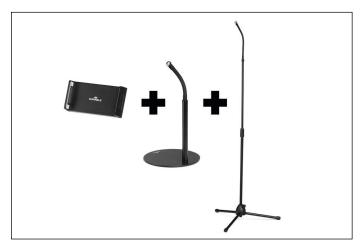

| Artikel nr. | 894301 | Antal salgsenheder | 1 Set         |
|-------------|--------|--------------------|---------------|
| Farve       | black  | Salgsenhed EAN     | 4005546738161 |



## Self-assessment (based on ISO 14021)

| 7.2 Compostable                          |      |
|------------------------------------------|------|
|                                          |      |
| 7.3 Degradable                           |      |
| 7.4 Designed to be dismantled            |      |
| 7.5 Extended product life                |      |
| 7.6 Recovered energy                     |      |
| 7.7 Recyclable                           | ✓    |
| 7.7.a % Recyclable                       | 100% |
| 7.8 Recylate content                     | ✓    |
| 7.8.a % Recylate content (pre-consumer)  |      |
| 7.8.b % Recylate content (post-consumer) | 40%  |
| 7.9 Reduced energy consumption           |      |
| 7.10 Reduced resource consumption        |      |
| 7.11 Reduced water consumpt