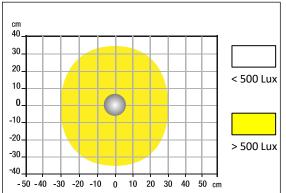

## Technical features

Measurement of Lux on the worktop in 35 cm top view:

Measurement of Lux on the worktop in 35 cm top view:

Energy class :

| SAP no.   | Colour | Energy<br>consumption<br>KWh/1000 h | Lux at<br>35 cm | Luminous<br>flow | Lm/<br>W | Colour T° | CRI | Source's<br>lifetime | Net weight | EAN code      |
|-----------|--------|-------------------------------------|-----------------|------------------|----------|-----------|-----|----------------------|------------|---------------|
| 400165039 | White  | 11                                  | 1640            | 915 lm           | 83       | 3000 K    | 84  | 30000h               | 3,25kg     | 3595560034949 |