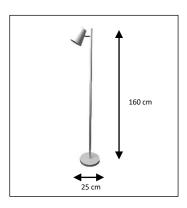

## / SPOTY ()

- Articulated: modern, high-quality floor lamp in matt white finish. The head of this lamp can be turned in all directions thanks to its robust and reliable articulation.
- **Design:** This modern floor lamp is an eye-catcher in the office, living room and dining room.
- **Dimensions:** The base has a diameter of 25 cm and offers excellent stability. The total height is 160 cm.
- Good to know: a foot switch makes it easy to switch the minimalist design floor lamp on and off. This spotlight is supplied with a bulb.
- Visual comfort: SPOTY creates a pleasant atmosphere in your home.
- Warranty: 2 years
- Energy efficiency: class F (A to G spectrum)
- Height 160 cm
- Materials: Steel with Epoxy painting