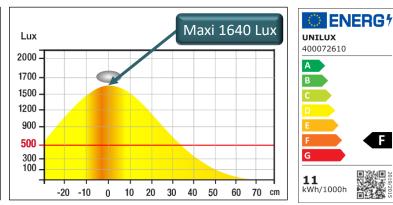

## Technical features

Measurement of Lux on the worktop in 35 cm top view:

Measurement of Lux on the worktop in 35 cm top view:

Energy class :

| SAP no.   | Colour | Energy<br>consumption<br>KWh/1000 h | Lux at<br>35 cm | Luminous<br>flow | Lm/<br>W | Colour T° | CRI | Source's<br>lifetime | Net weight | EAN code      |
|-----------|--------|-------------------------------------|-----------------|------------------|----------|-----------|-----|----------------------|------------|---------------|
| 400165039 | White  | 11                                  | 1640            | 915 lm           | 83       | 3000 K    | 84  | 30000h               | 3,25kg     | 3595560034949 |